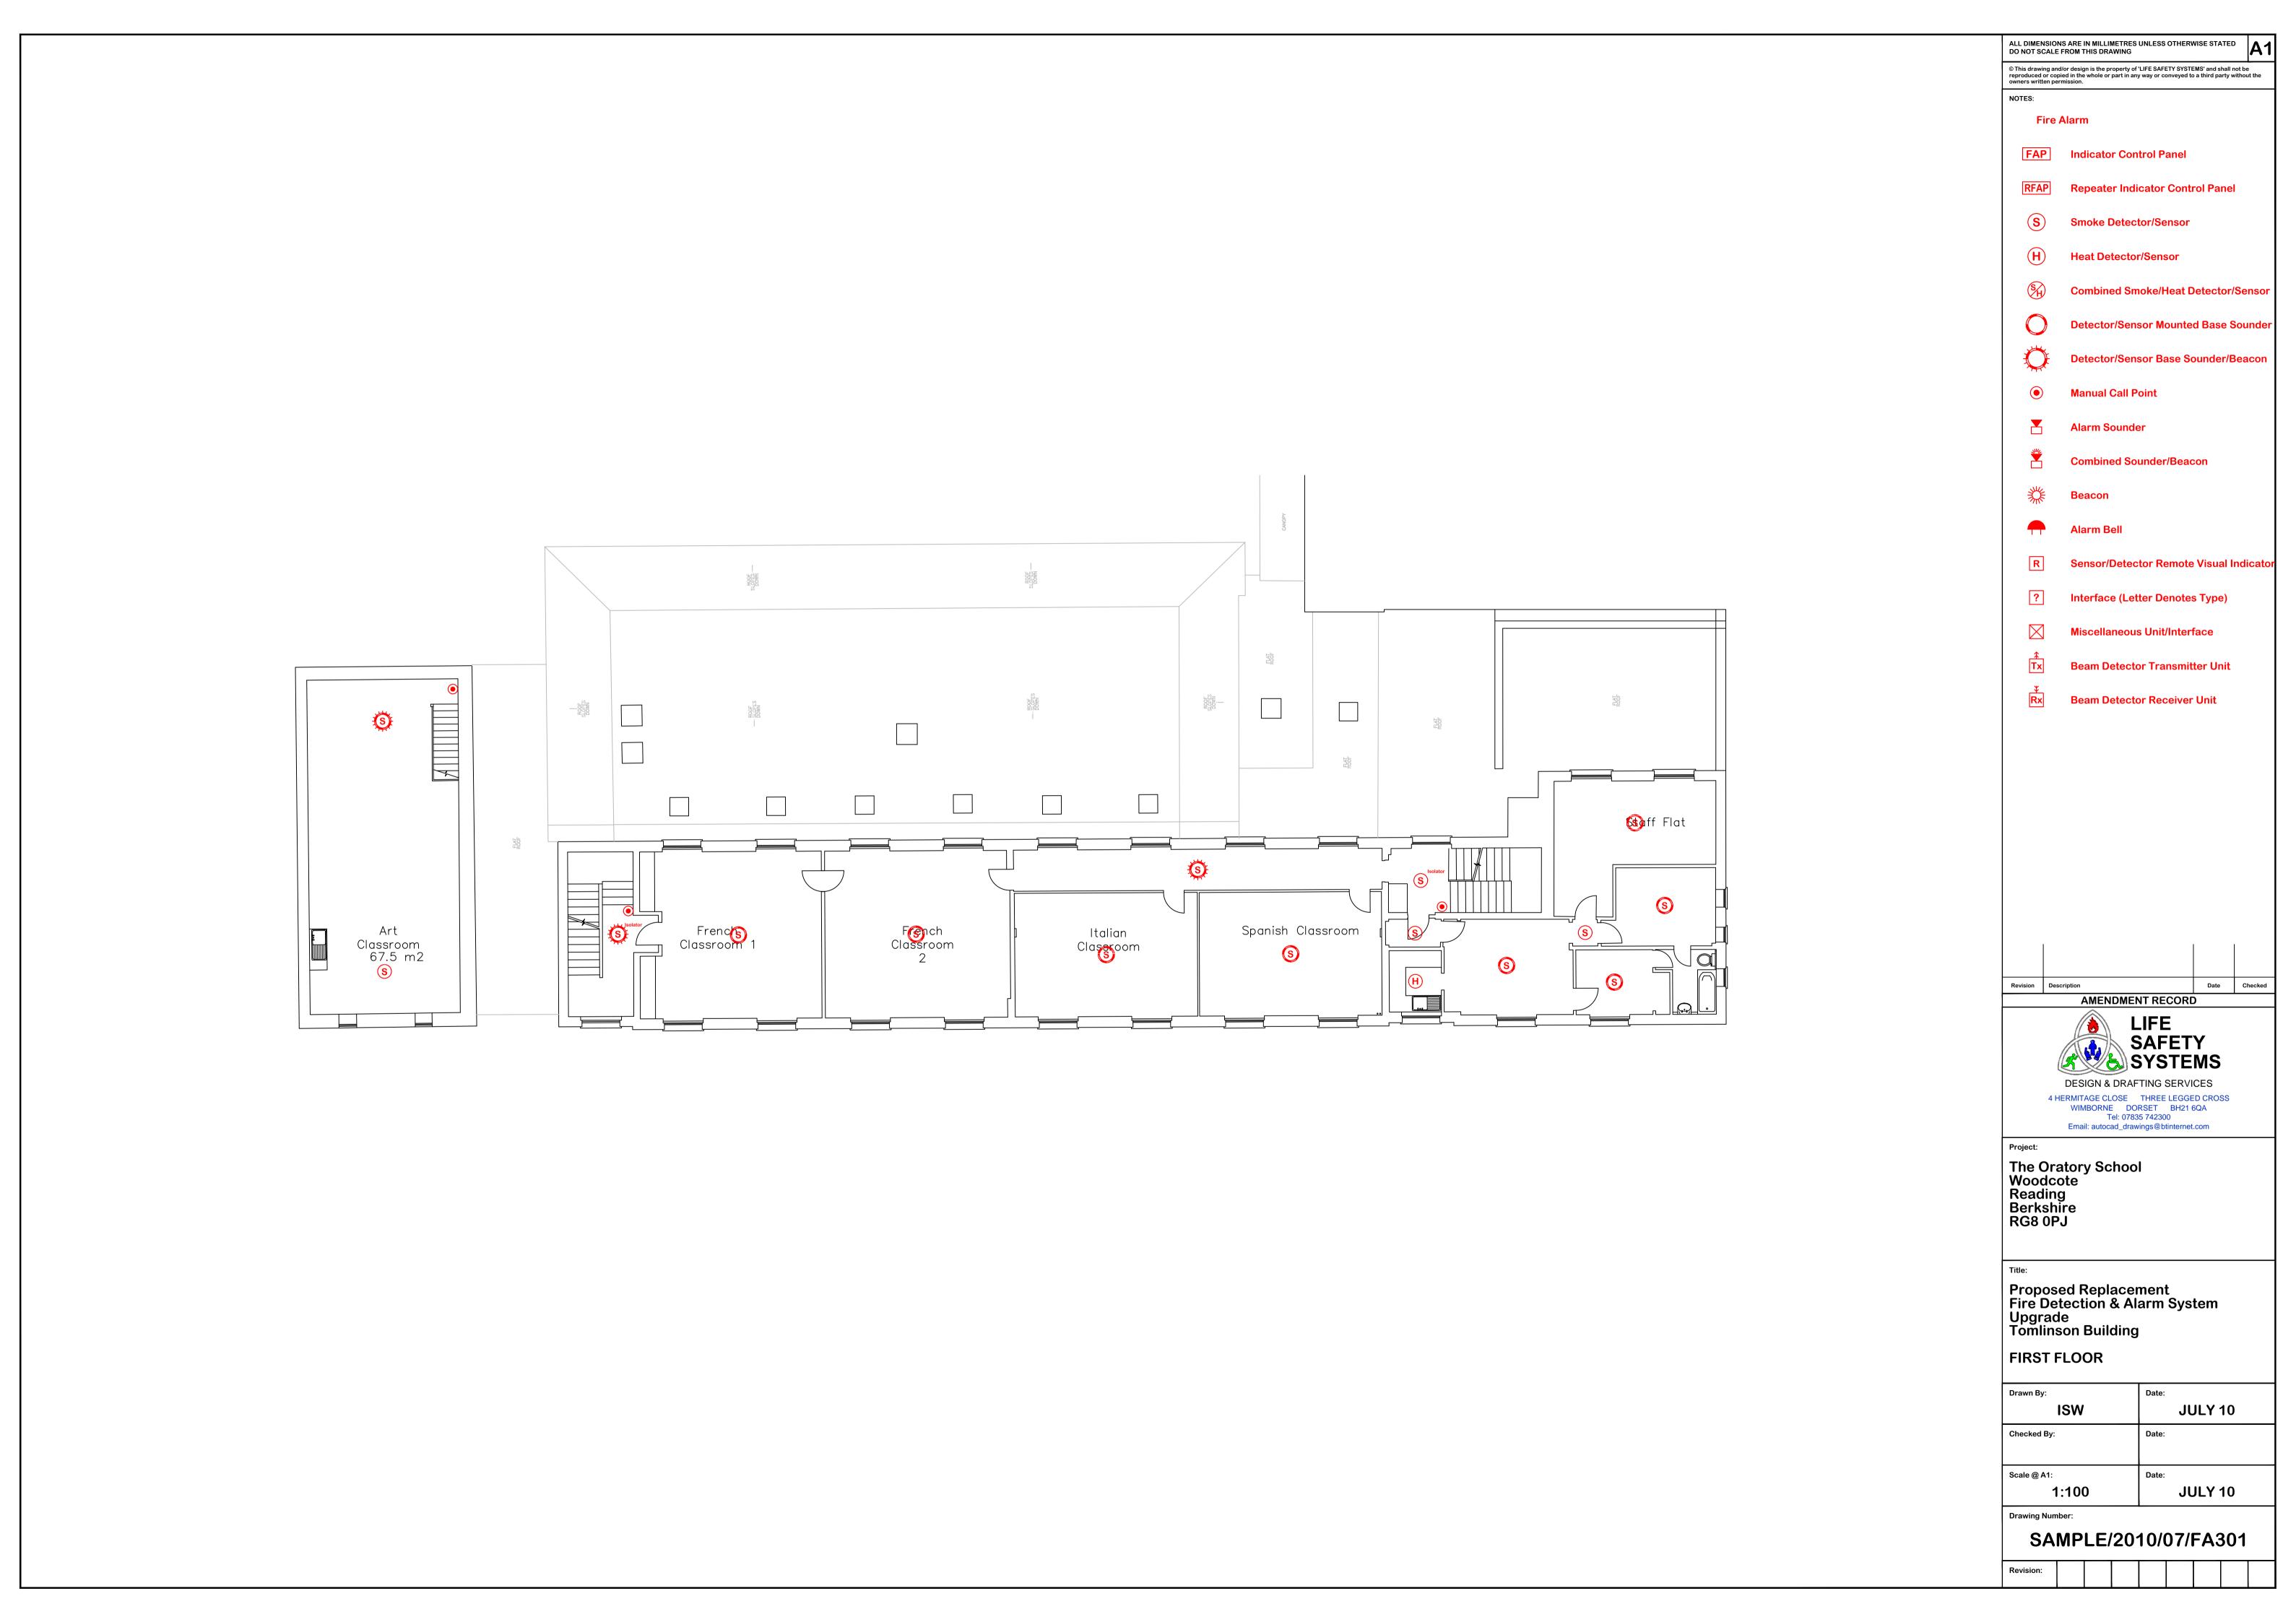

ALL DIMENSIONS ARE IN MILLIMETRES UNLESS OTHERWISE STATED DO NOT SCALE FROM THIS DRAWING © This drawing and/or design is the property of 'LIFE SAFETY SYSTEMS' and shall not be reproduced or copied in the whole or part in any way or conveyed to a third party without the owners written permission. Fire Alarm FAP Indicator Control Panel **Repeater Indicator Control Panel** Smoke Detector/Sensor **Heat Detector/Sensor** Combined Smoke/Heat Detector/Sensor **Detector/Sensor Mounted Base Sounde** Detector/Sensor Base Sounder/Beacon **Manual Call Point Alarm Sounder** Combined Sounder/Beacon Sensor/Detector Remote Visual Indicator Interface (Letter Denotes Type) Miscellaneous Unit/Interface **Beam Detector Transmitter Unit Beam Detector Receiver Unit** AMENDMENT RECORD LIFE SAFETY

4 HERMITAGE CLOSE THREE LEGGED CROSS
WIMBORNE DORSET BH21 6QA
Tel: 07835 742300 Email: autocad\_drawings@btinternet.com

THe Oratory School Woodcote Reading Berkshire RG8 0PJ

Proposed Replacement Fire Detection & Alarm System Upgrade Morey Building

## FIRST FLOOR

| Drawn By:                             | Date:   |
|---------------------------------------|---------|
| ISW                                   | JULY 10 |
| Checked By:                           | Date:   |
| Scale @ A1:                           | Date:   |
| 1:100                                 | JULY 10 |
| · · · · · · · · · · · · · · · · · · · |         |