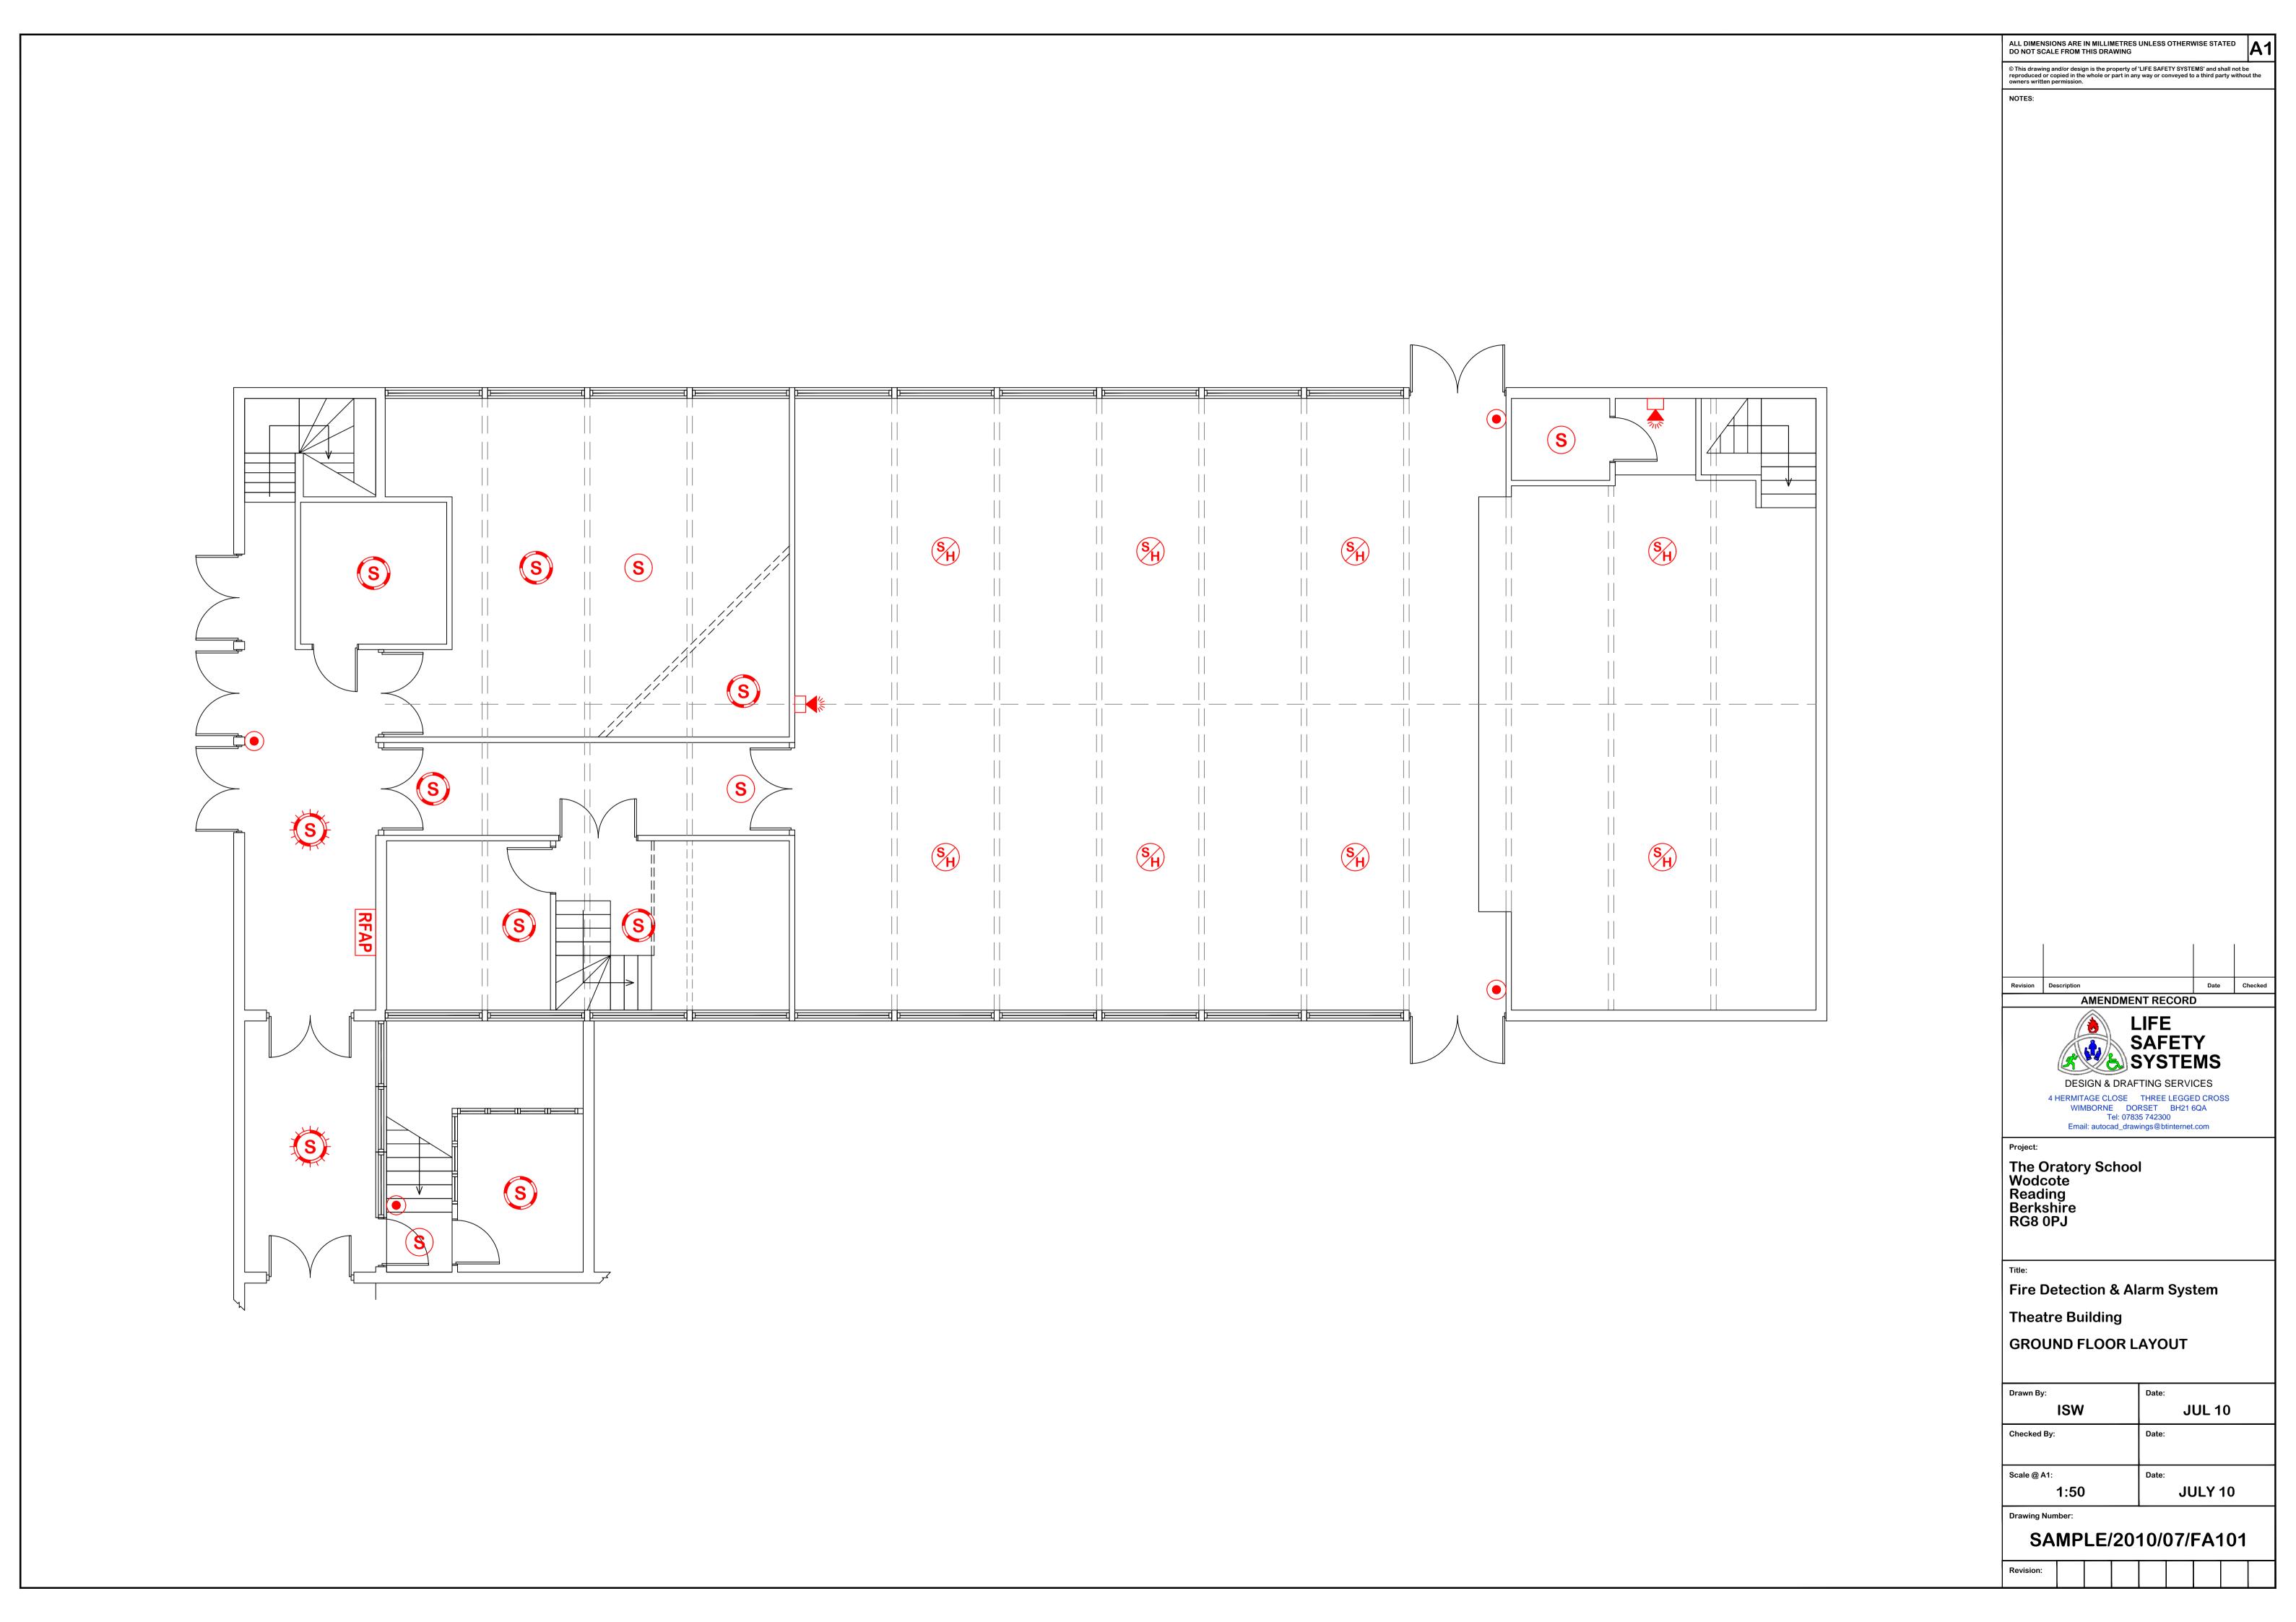

## GROUND FLOOR

| Drawn By:   | Date:   |
|-------------|---------|
| ISW         | JULY 10 |
| Checked By: | Date:   |
| Scale @ A1: | Date:   |
| 1:100       | JULY 10 |
|             | ·       |

ALL DIMENSIONS ARE IN MILLIMETRES UNLESS OTHERWISE STATED DO NOT SCALE FROM THIS DRAWING © This drawing and/or design is the property of 'LIFE SAFETY SYSTEMS' and shall not be reproduced or copied in the whole or part in any way or conveyed to a third party without the owners written permission. Fire Alarm FAP Indicator Control Panel **Repeater Indicator Control Panel** Smoke Detector/Sensor **Heat Detector/Sensor** Combined Smoke/Heat Detector/Sensor **Detector/Sensor Mounted Base Sounde** Detector/Sensor Base Sounder/Beacon **Manual Call Point Alarm Sounder Combined Sounder/Beacon** Sensor/Detector Remote Visual Indicator Interface (Letter Denotes Type) Miscellaneous Unit/Interface **Beam Detector Transmitter Unit Beam Detector Receiver Unit** AMENDMENT RECORD LIFE SAFETY SYSTEMS DESIGN & DRAFTING SERVICES 4 HERMITAGE CLOSE THREE LEGGED CROSS WIMBORNE DORSET BH21 6QA Tel: 07835 742300

Email: autocad\_drawings@btinternet.com

THe Oratory School Woodcote Reading Berkshire RG8 0PJ

Proposed Replacement Fire Detection & Alarm System Upgrade Morey Building