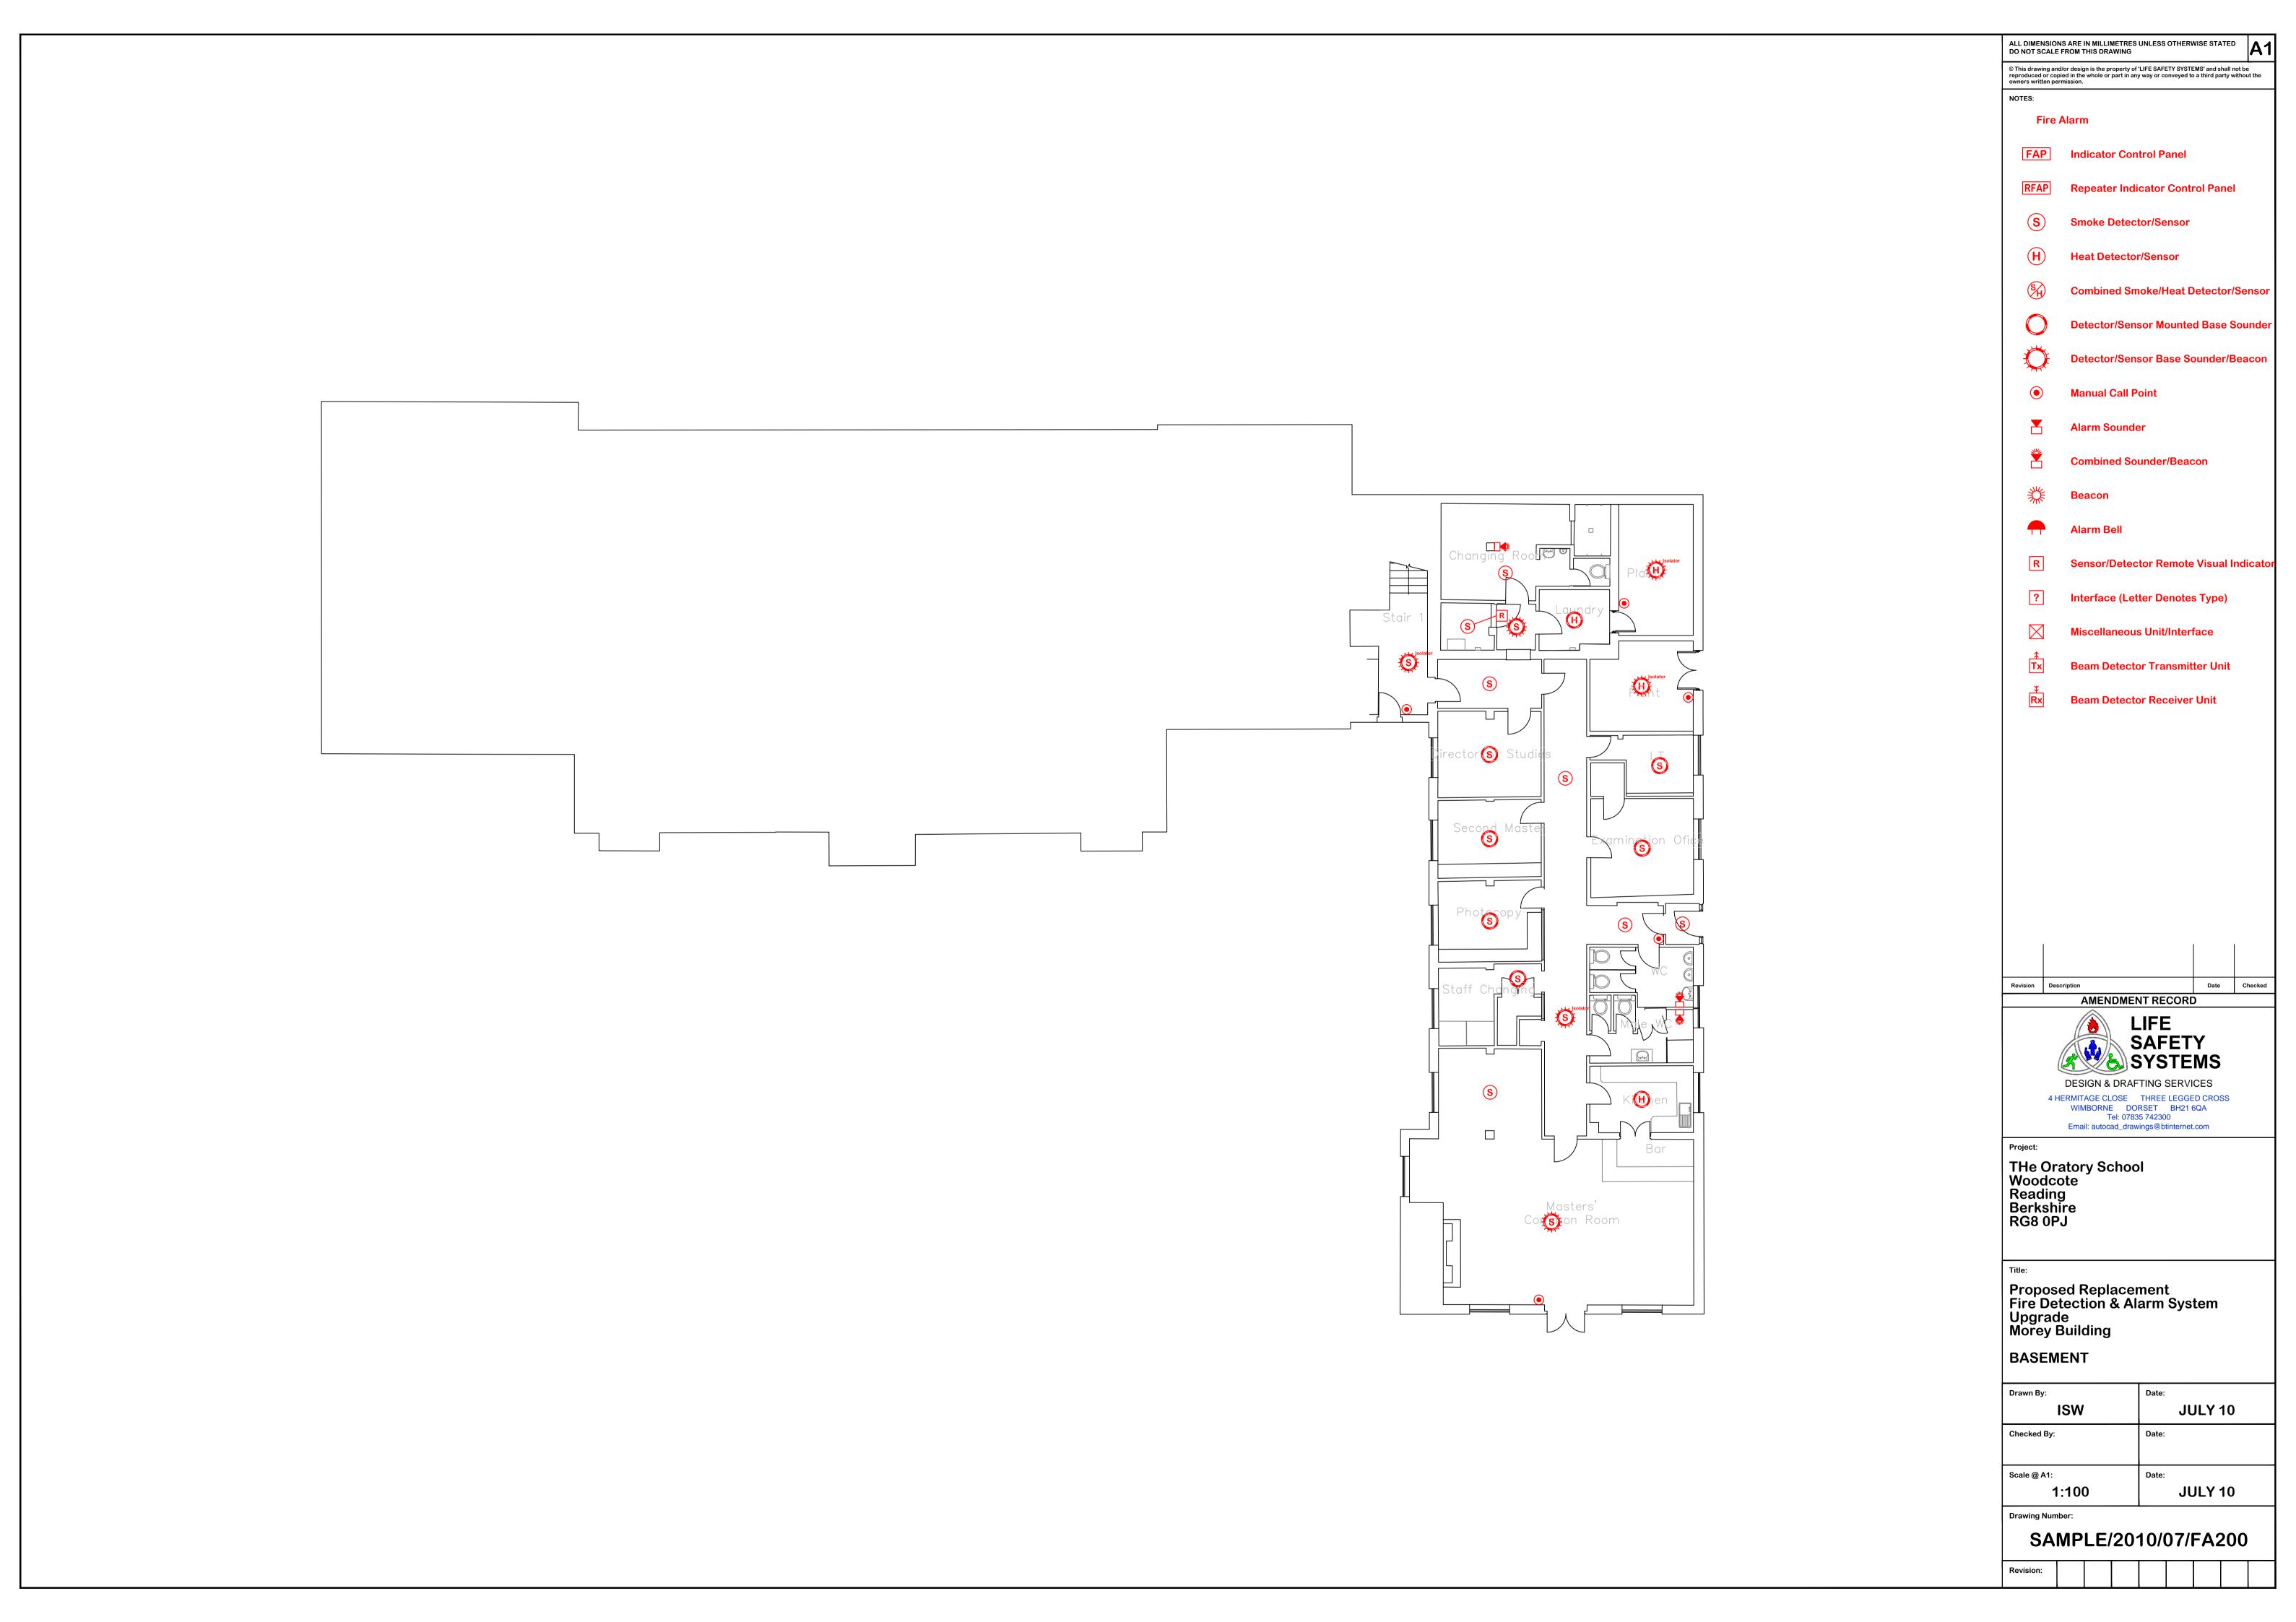

THe Oratory School Woodcote Reading Berkshire RG8 0PJ

Proposed Replacement Fire Detection & Alarm System Upgrade Morey Building