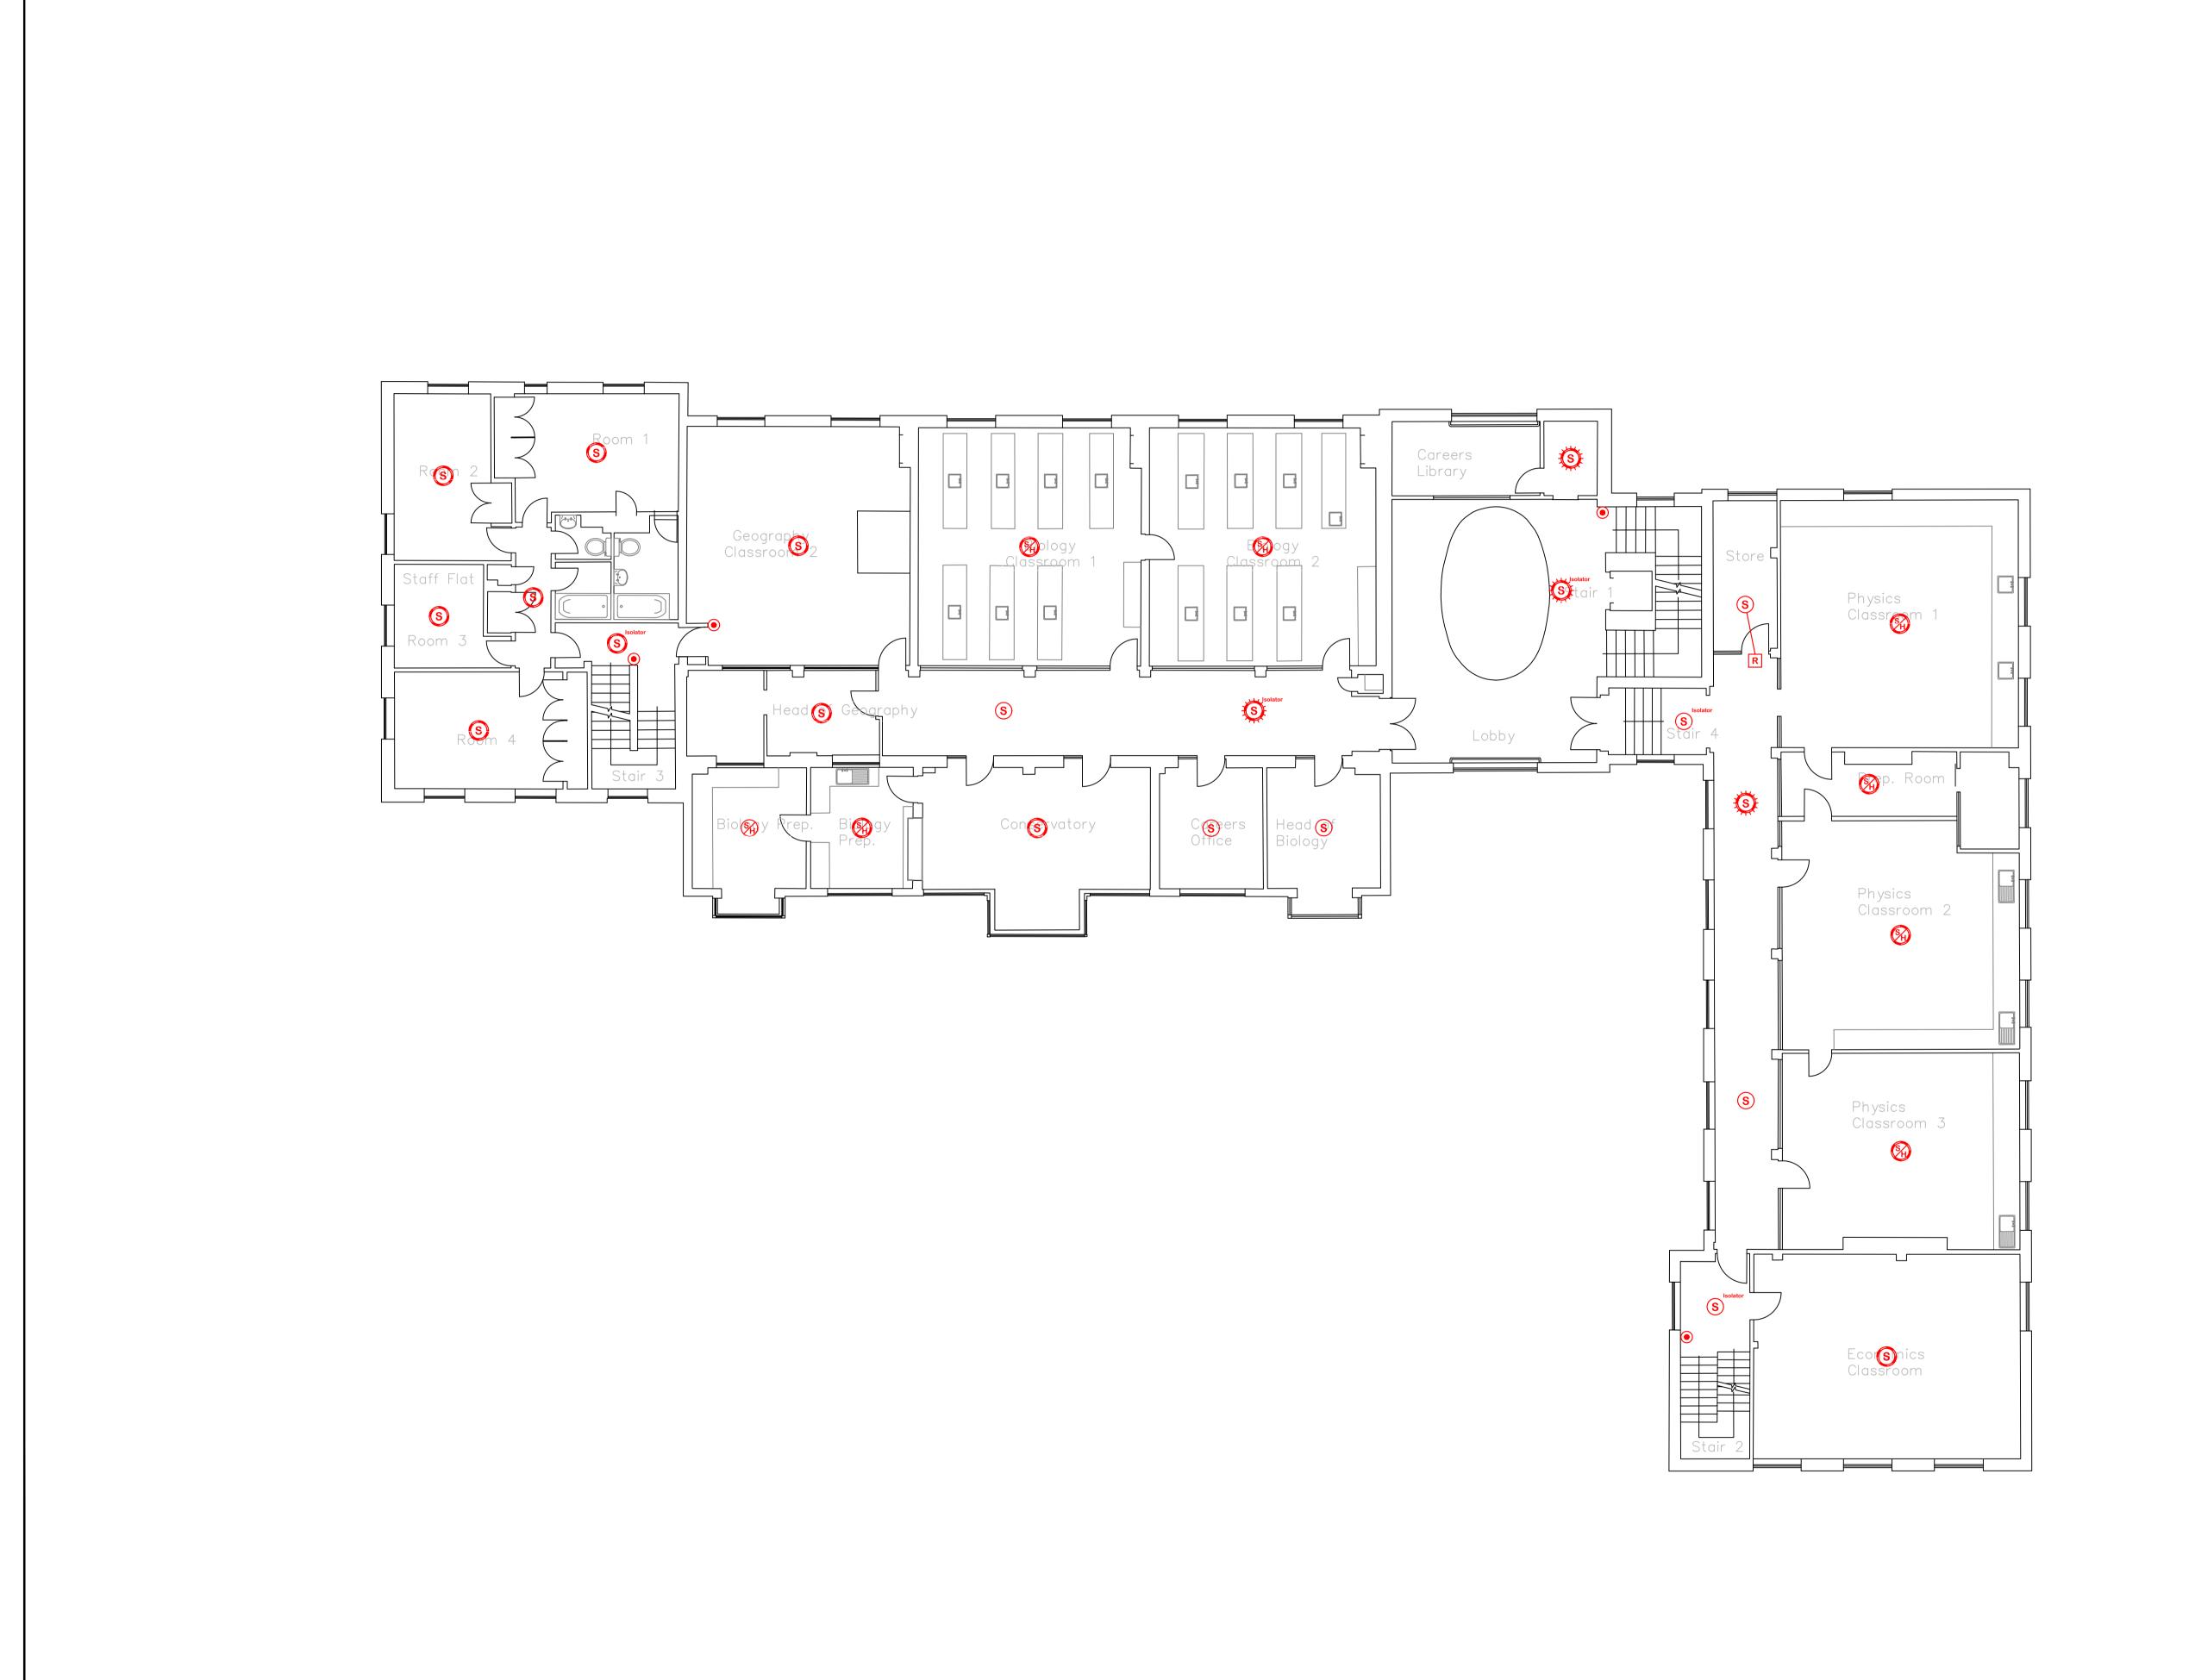

## FIRST FLOOR

| Drawn By:                             | Date:   |
|---------------------------------------|---------|
| ISW                                   | JULY 10 |
| Checked By:                           | Date:   |
| Scale @ A1:                           | Date:   |
| 1:100                                 | JULY 10 |
| · · · · · · · · · · · · · · · · · · · |         |

ALL DIMENSIONS ARE IN MILLIMETRES UNLESS OTHERWISE STATED DO NOT SCALE FROM THIS DRAWING © This drawing and/or design is the property of 'LIFE SAFETY SYSTEMS' and shall not be reproduced or copied in the whole or part in any way or conveyed to a third party without the owners written permission. Fire Alarm FAP Indicator Control Panel **Repeater Indicator Control Panel** Smoke Detector/Sensor **Heat Detector/Sensor** Combined Smoke/Heat Detector/Sensor **Detector/Sensor Mounted Base Sounde** Detector/Sensor Base Sounder/Beacon **Manual Call Point Alarm Sounder** Combined Sounder/Beacon Sensor/Detector Remote Visual Indicator Interface (Letter Denotes Type) Miscellaneous Unit/Interface **Beam Detector Transmitter Unit Beam Detector Receiver Unit** AMENDMENT RECORD LIFE SAFETY

4 HERMITAGE CLOSE THREE LEGGED CROSS
WIMBORNE DORSET BH21 6QA
Tel: 07835 742300 Email: autocad\_drawings@btinternet.com

THe Oratory School Woodcote Reading Berkshire RG8 0PJ

Proposed Replacement Fire Detection & Alarm System Upgrade Morey Building