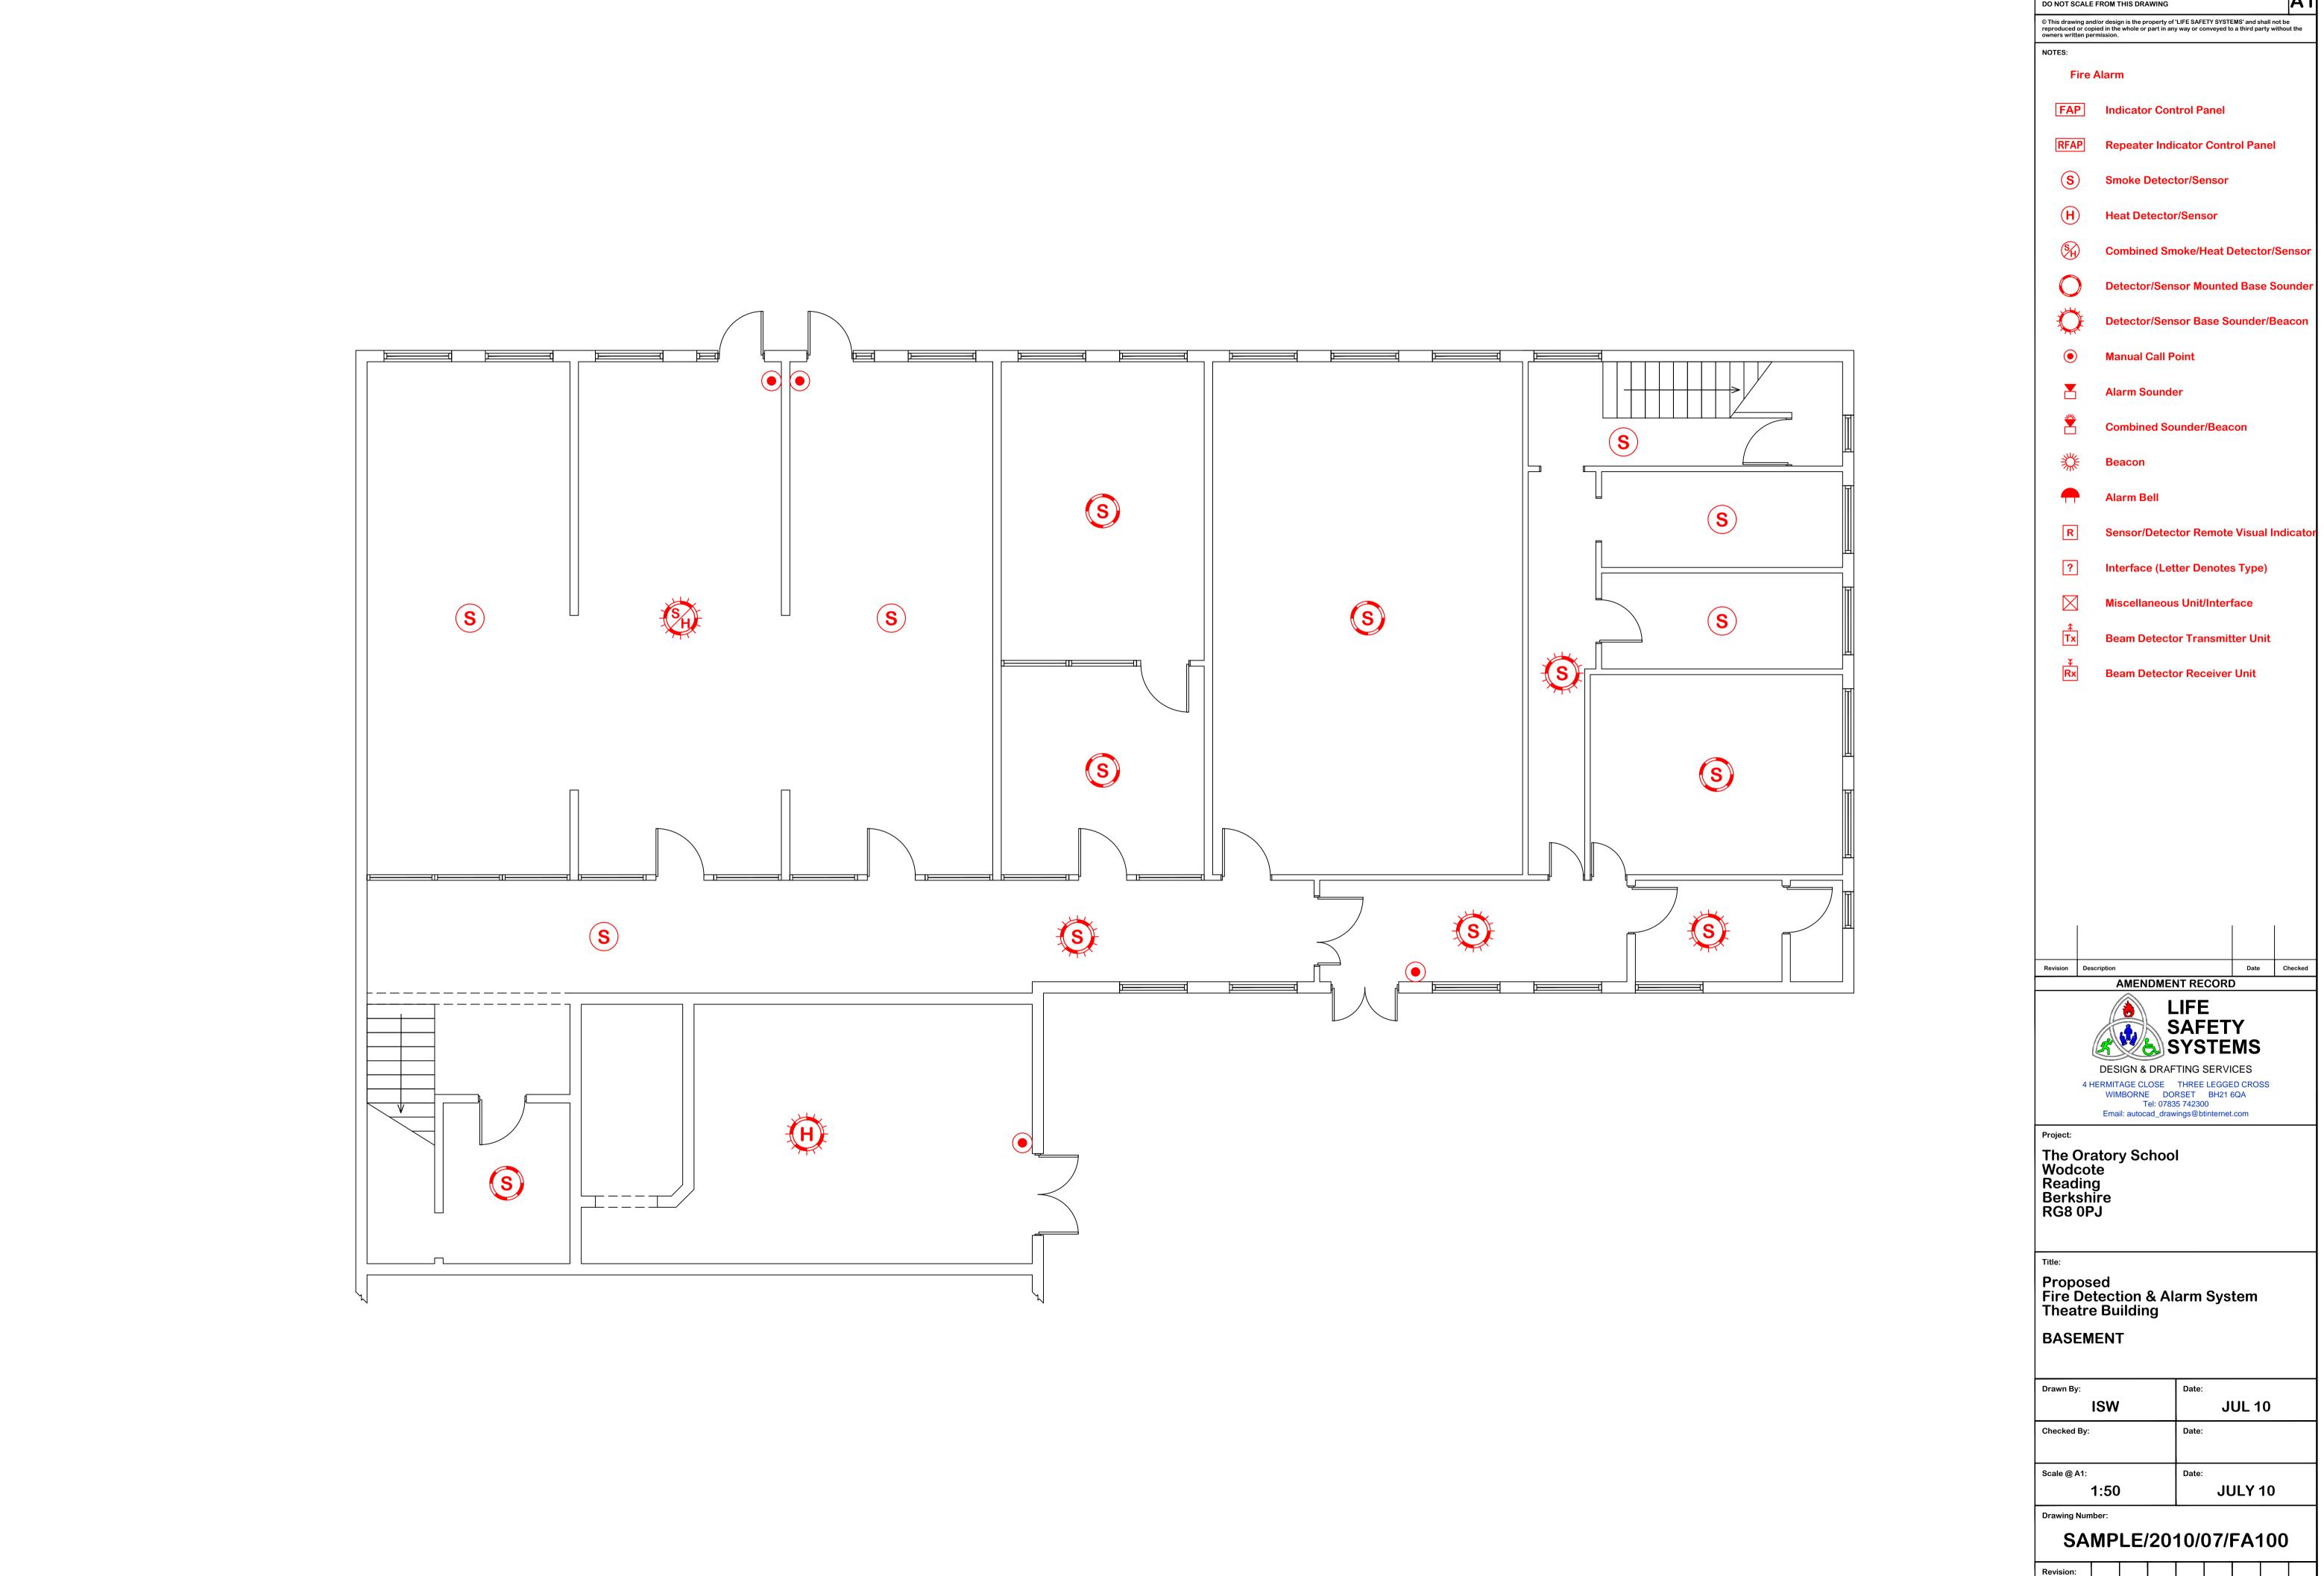

ALL DIMENSIONS ARE IN MILLIMETRES UNLESS OTHERWISE STATED DO NOT SCALE FROM THIS DRAWING

ALL DIMENSIONS ARE IN MILLIMETRES UNLESS OTHERWISE STATED DO NOT SCALE FROM THIS DRAWING © This drawing and/or design is the property of 'LIFE SAFETY SYSTEMS' and shall not be reproduced or copied in the whole or part in any way or conveyed to a third party without the owners written permission. Fire Alarm FAP Indicator Control Panel **Repeater Indicator Control Panel** Smoke Detector/Sensor **Heat Detector/Sensor** Combined Smoke/Heat Detector/Sensor **Detector/Sensor Mounted Base Sounde** Detector/Sensor Base Sounder/Beacon **Manual Call Point Alarm Sounder** Combined Sounder/Beacon Sensor/Detector Remote Visual Indicator Interface (Letter Denotes Type) Miscellaneous Unit/Interface **Beam Detector Transmitter Unit Beam Detector Receiver Unit** AMENDMENT RECORD LIFE SAFETY SAFETY SYSTEMS DESIGN & DRAFTING SERVICES 4 HERMITAGE CLOSE THREE LEGGED CROSS WIMBORNE DORSET BH21 6QA Tel: 07835 742300 Email: autocad\_drawings@btinternet.com