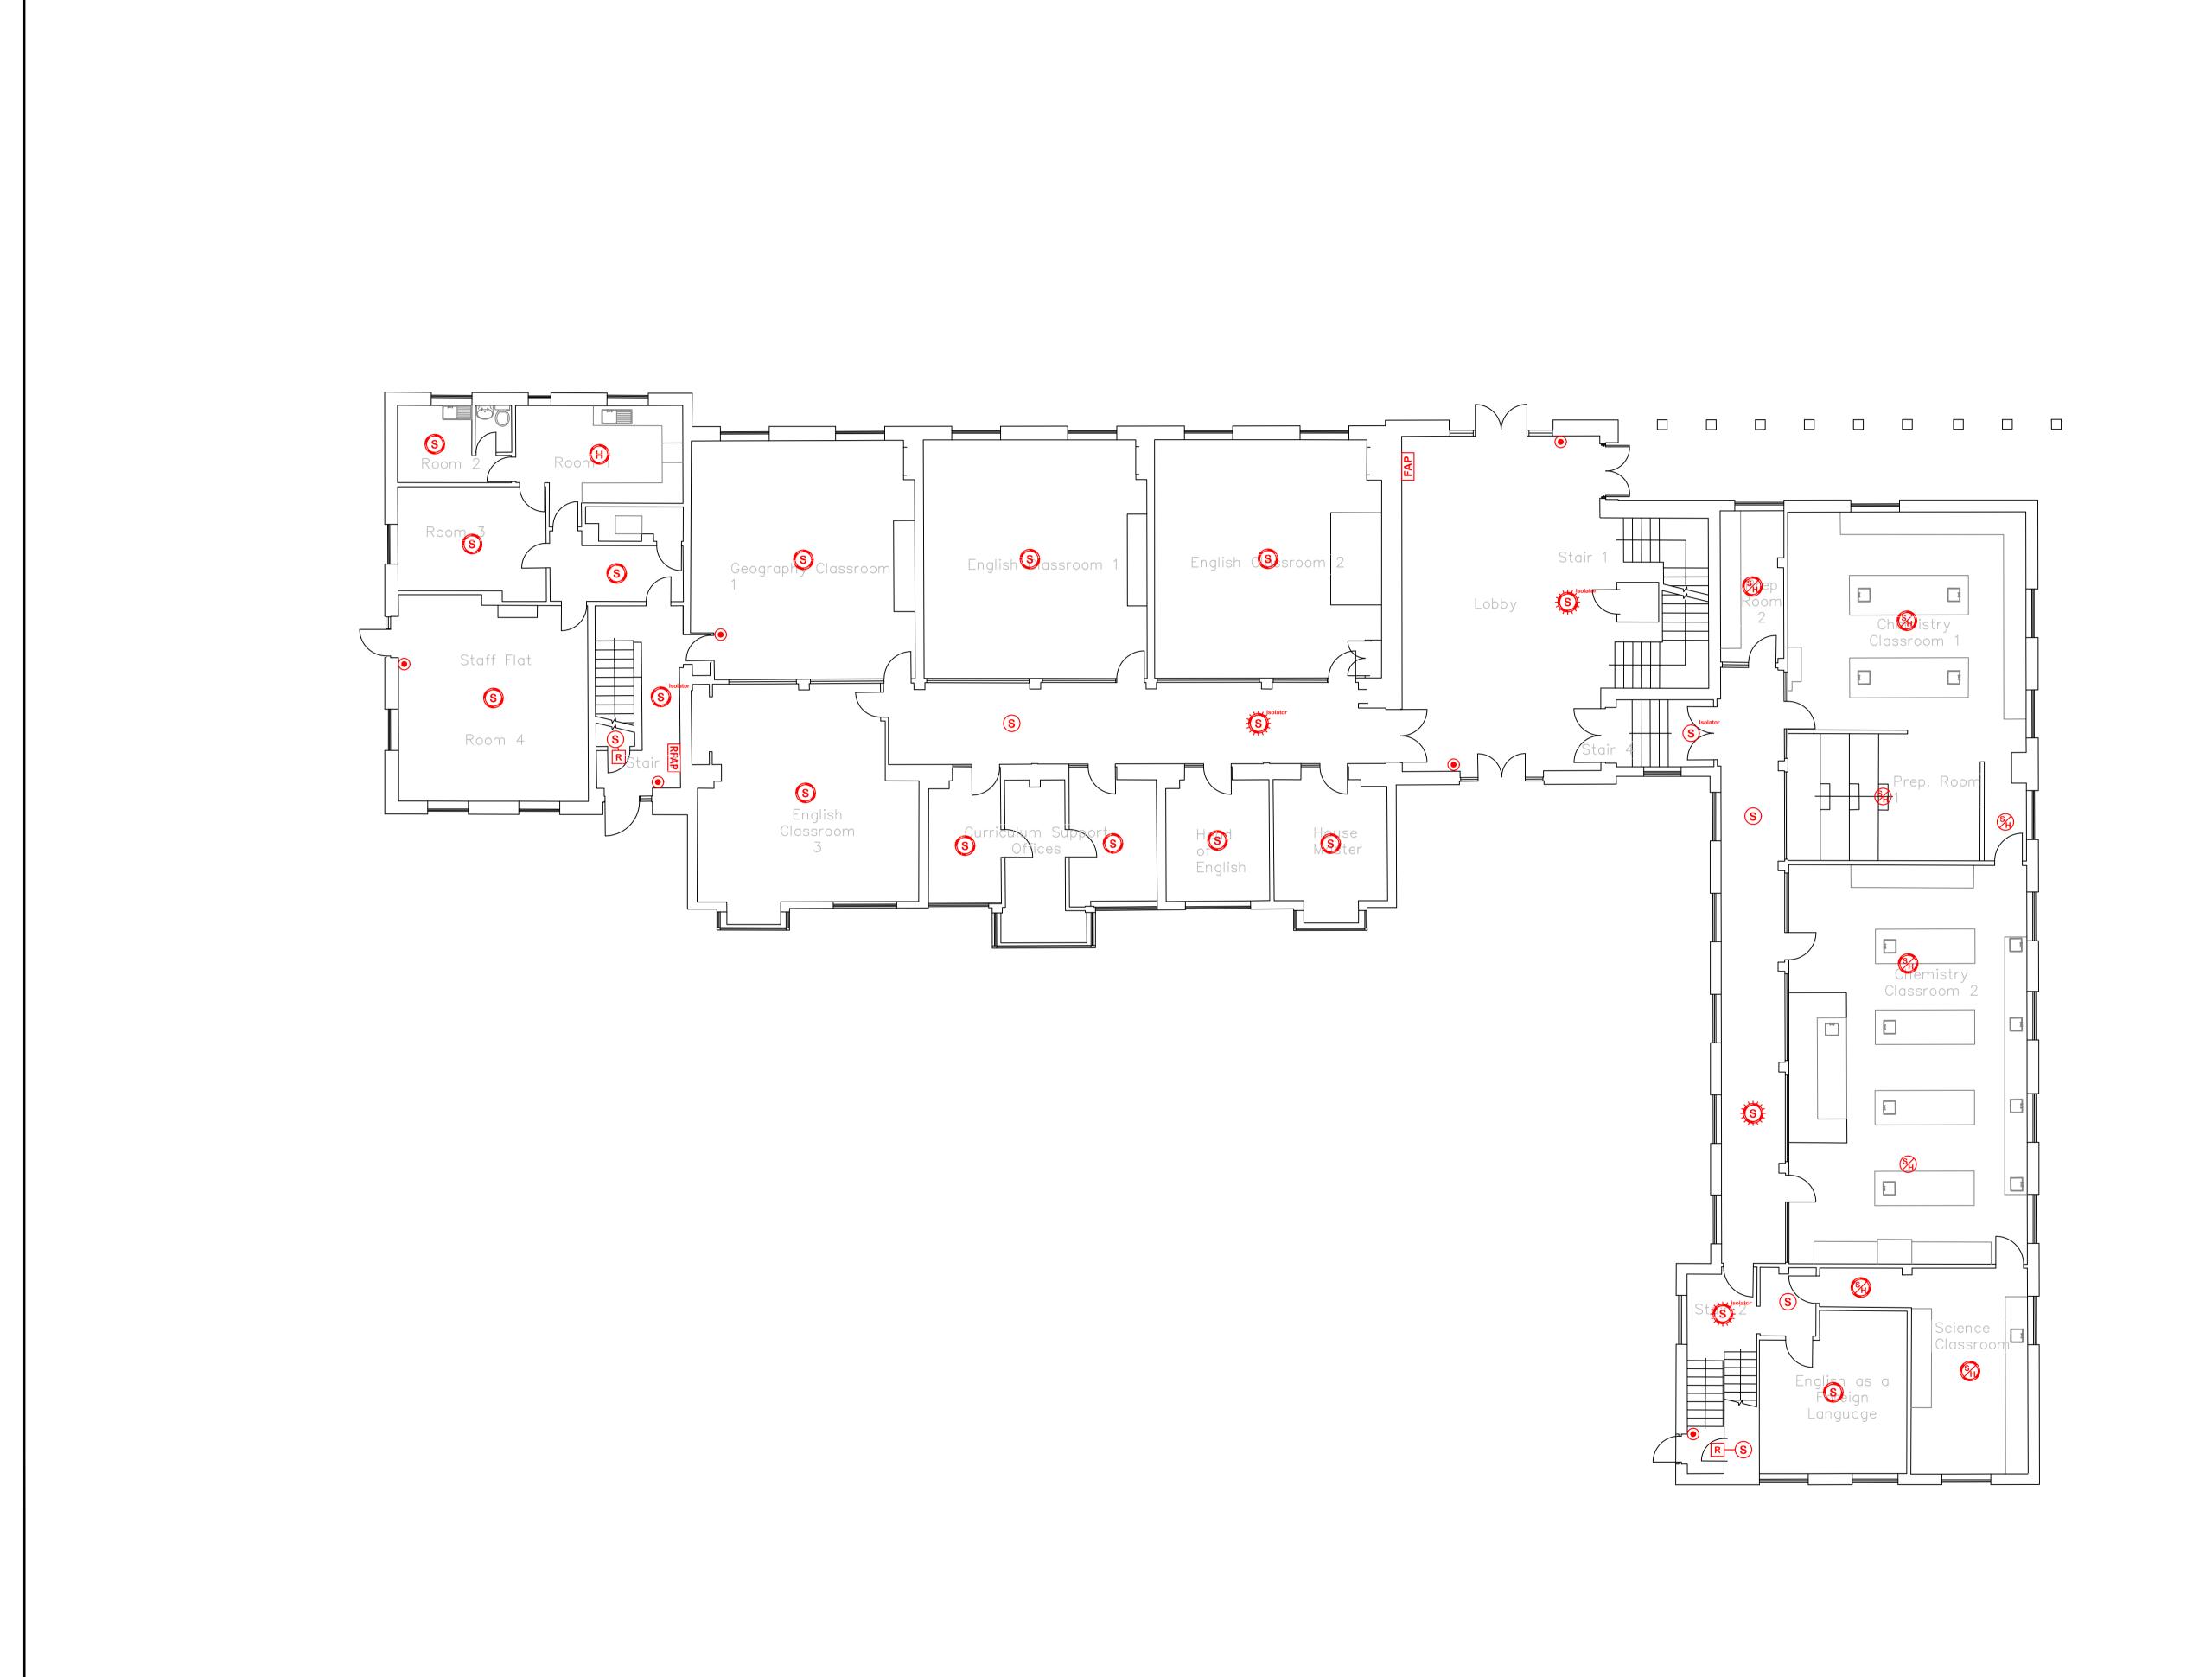

## GROUND FLOOR

| Drawn By:   | Date:   |
|-------------|---------|
| ISW         | JULY 10 |
| Checked By: | Date:   |
| Scale @ A1: | Date:   |
| 1:100       | JULY 10 |
|             | ·       |

ALL DIMENSIONS ARE IN MILLIMETRES UNLESS OTHERWISE STATED DO NOT SCALE FROM THIS DRAWING © This drawing and/or design is the property of 'LIFE SAFETY SYSTEMS' and shall not be reproduced or copied in the whole or part in any way or conveyed to a third party without the owners written permission. Fire Alarm FAP Indicator Control Panel **Repeater Indicator Control Panel** Smoke Detector/Sensor **Heat Detector/Sensor** Combined Smoke/Heat Detector/Sensor **Detector/Sensor Mounted Base Sounde** Detector/Sensor Base Sounder/Beacon **Manual Call Point Alarm Sounder Combined Sounder/Beacon** Sensor/Detector Remote Visual Indicator Interface (Letter Denotes Type) Miscellaneous Unit/Interface **Beam Detector Transmitter Unit Beam Detector Receiver Unit** AMENDMENT RECORD LIFE SAFETY SYSTEMS DESIGN & DRAFTING SERVICES 4 HERMITAGE CLOSE THREE LEGGED CROSS WIMBORNE DORSET BH21 6QA Tel: 07835 742300

Email: autocad\_drawings@btinternet.com

THe Oratory School Woodcote Reading Berkshire RG8 0PJ

Proposed Replacement Fire Detection & Alarm System Upgrade Morey Building