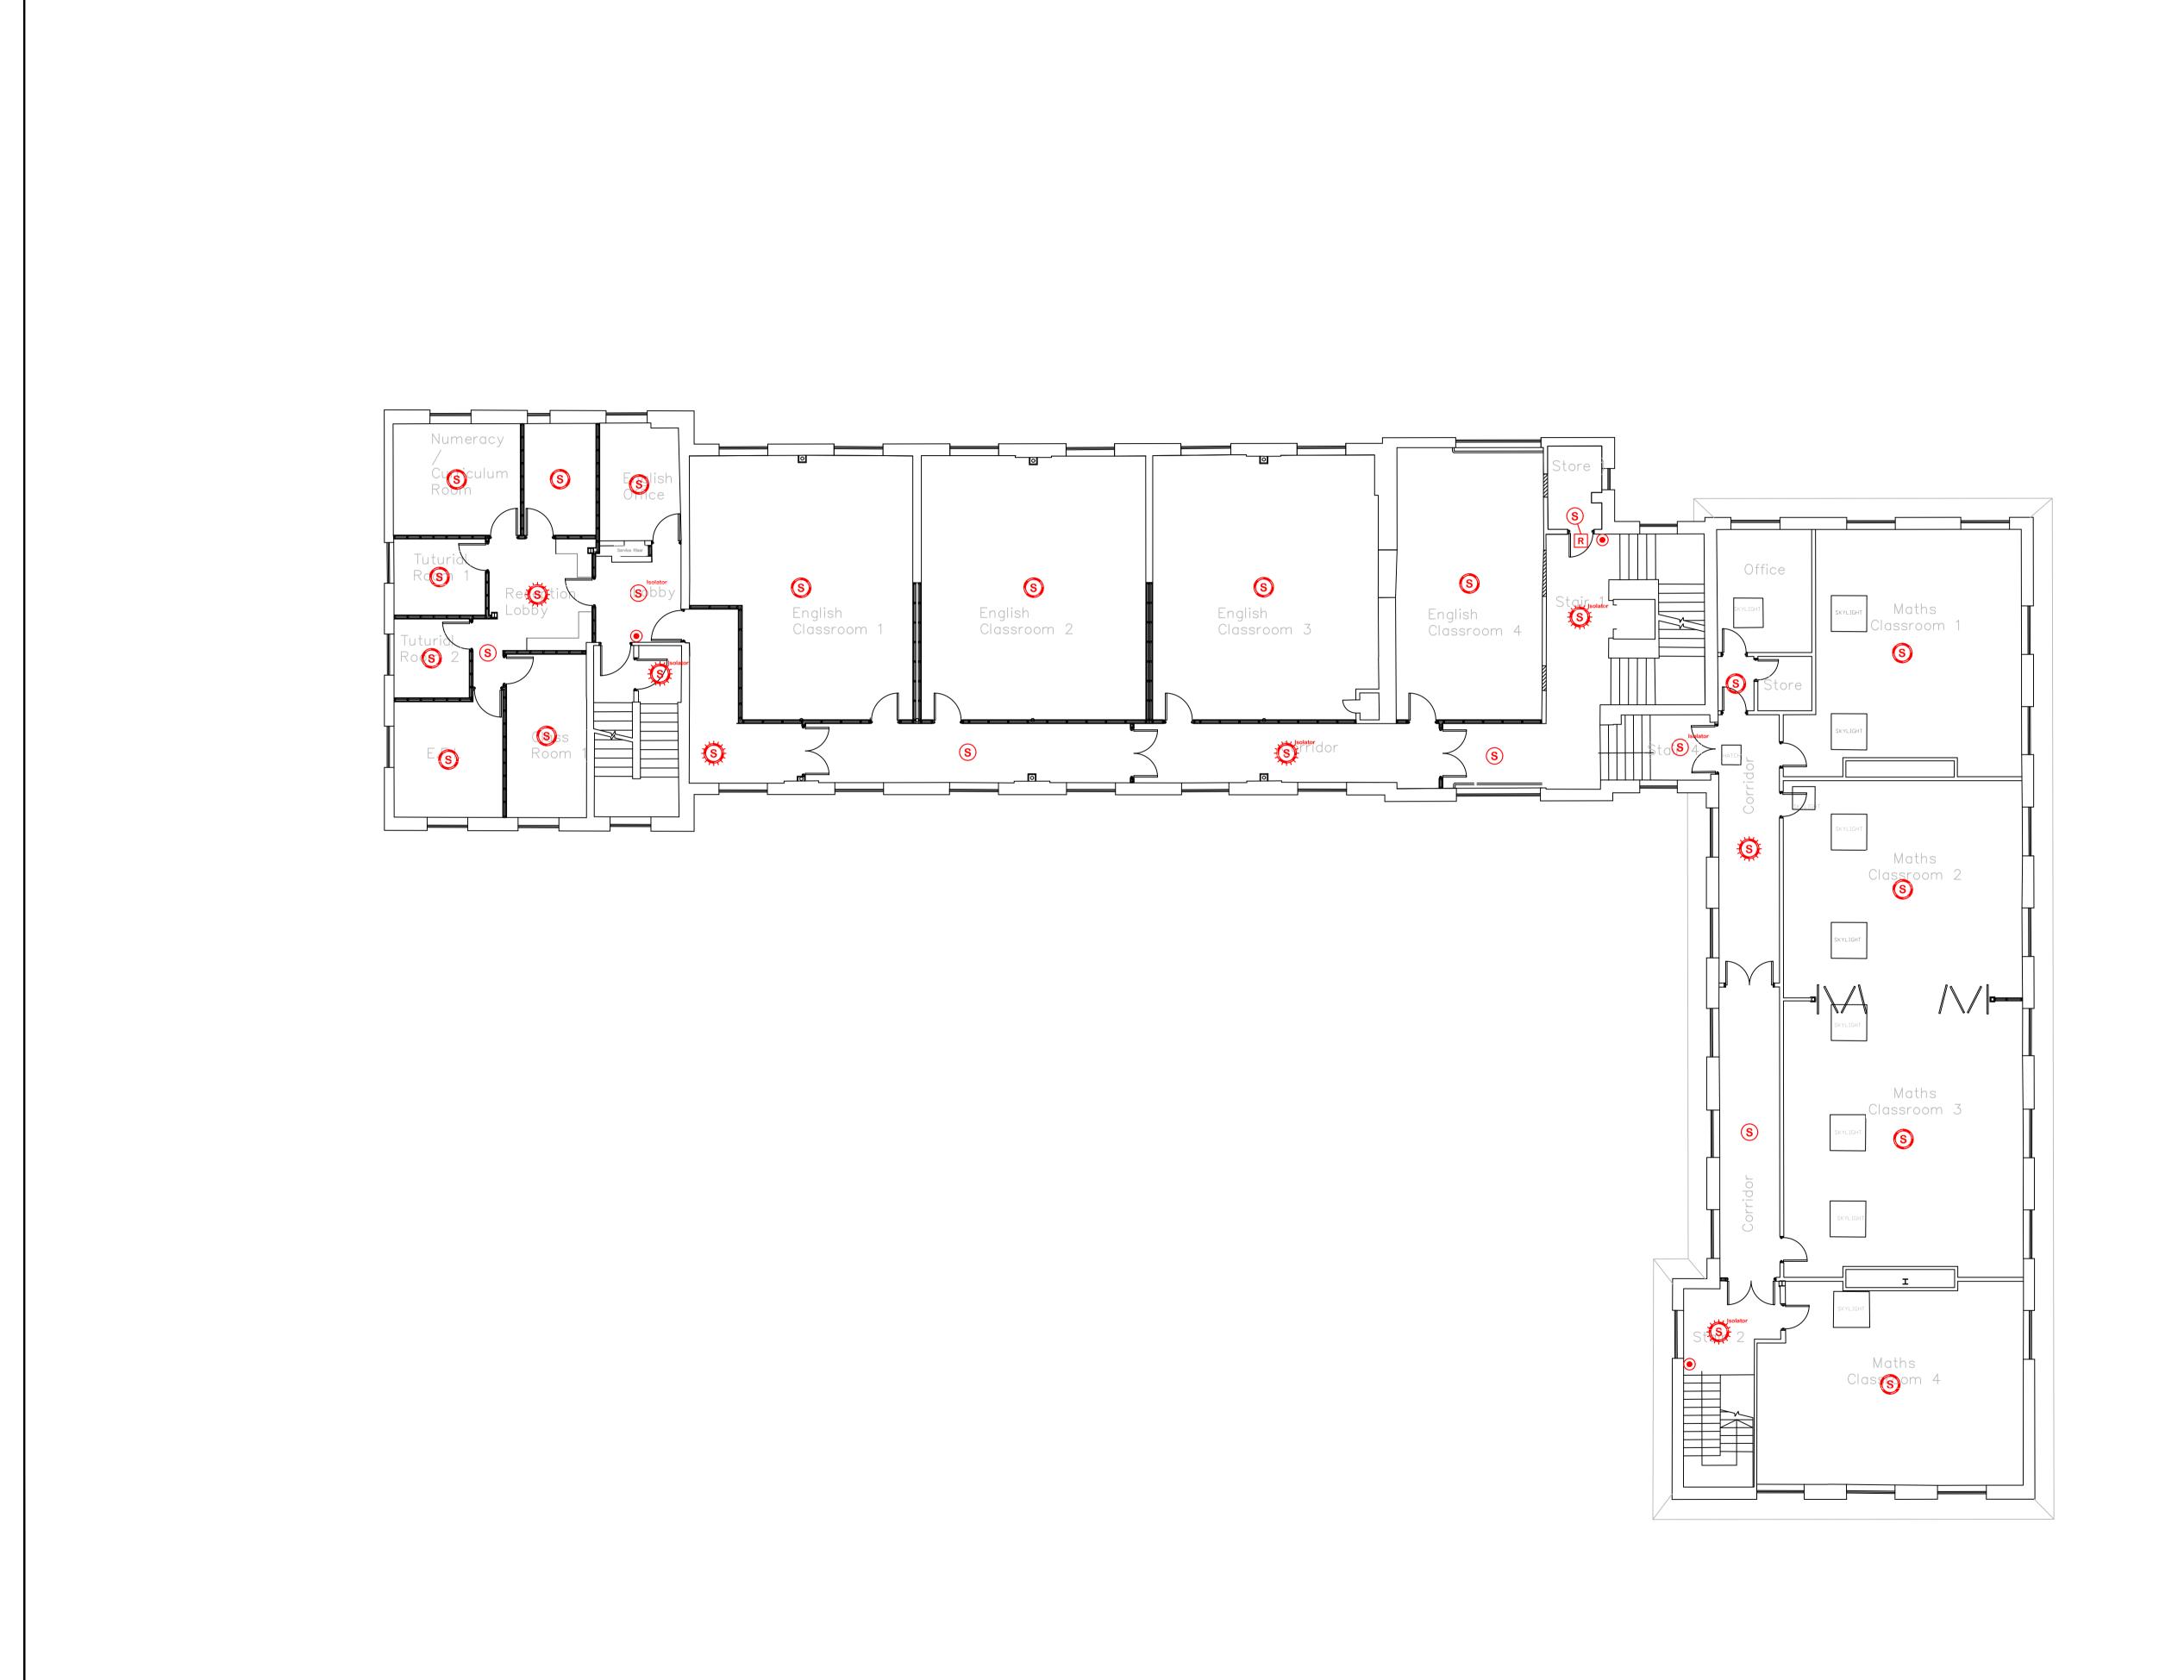

## SECOND FLOOR

| Drawn By:   | Date:   |
|-------------|---------|
| ISW         | JULY 10 |
| Checked By: | Date:   |
| Scale @ A1: | Date:   |
| 1:100       | JULY 10 |
|             | ·       |

ALL DIMENSIONS ARE IN MILLIMETRES UNLESS OTHERWISE STATED DO NOT SCALE FROM THIS DRAWING © This drawing and/or design is the property of 'LIFE SAFETY SYSTEMS' and shall not be reproduced or copied in the whole or part in any way or conveyed to a third party without the owners written permission. Fire Alarm FAP Indicator Control Panel **Repeater Indicator Control Panel** Smoke Detector/Sensor **Heat Detector/Sensor** Combined Smoke/Heat Detector/Sensor **Detector/Sensor Mounted Base Sounde** Detector/Sensor Base Sounder/Beacon **Manual Call Point Alarm Sounder** Combined Sounder/Beacon Sensor/Detector Remote Visual Indicator Interface (Letter Denotes Type) Miscellaneous Unit/Interface **Beam Detector Transmitter Unit Beam Detector Receiver Unit** AMENDMENT RECORD LIFE SAFETY SYSTEMS DESIGN & DRAFTING SERVICES