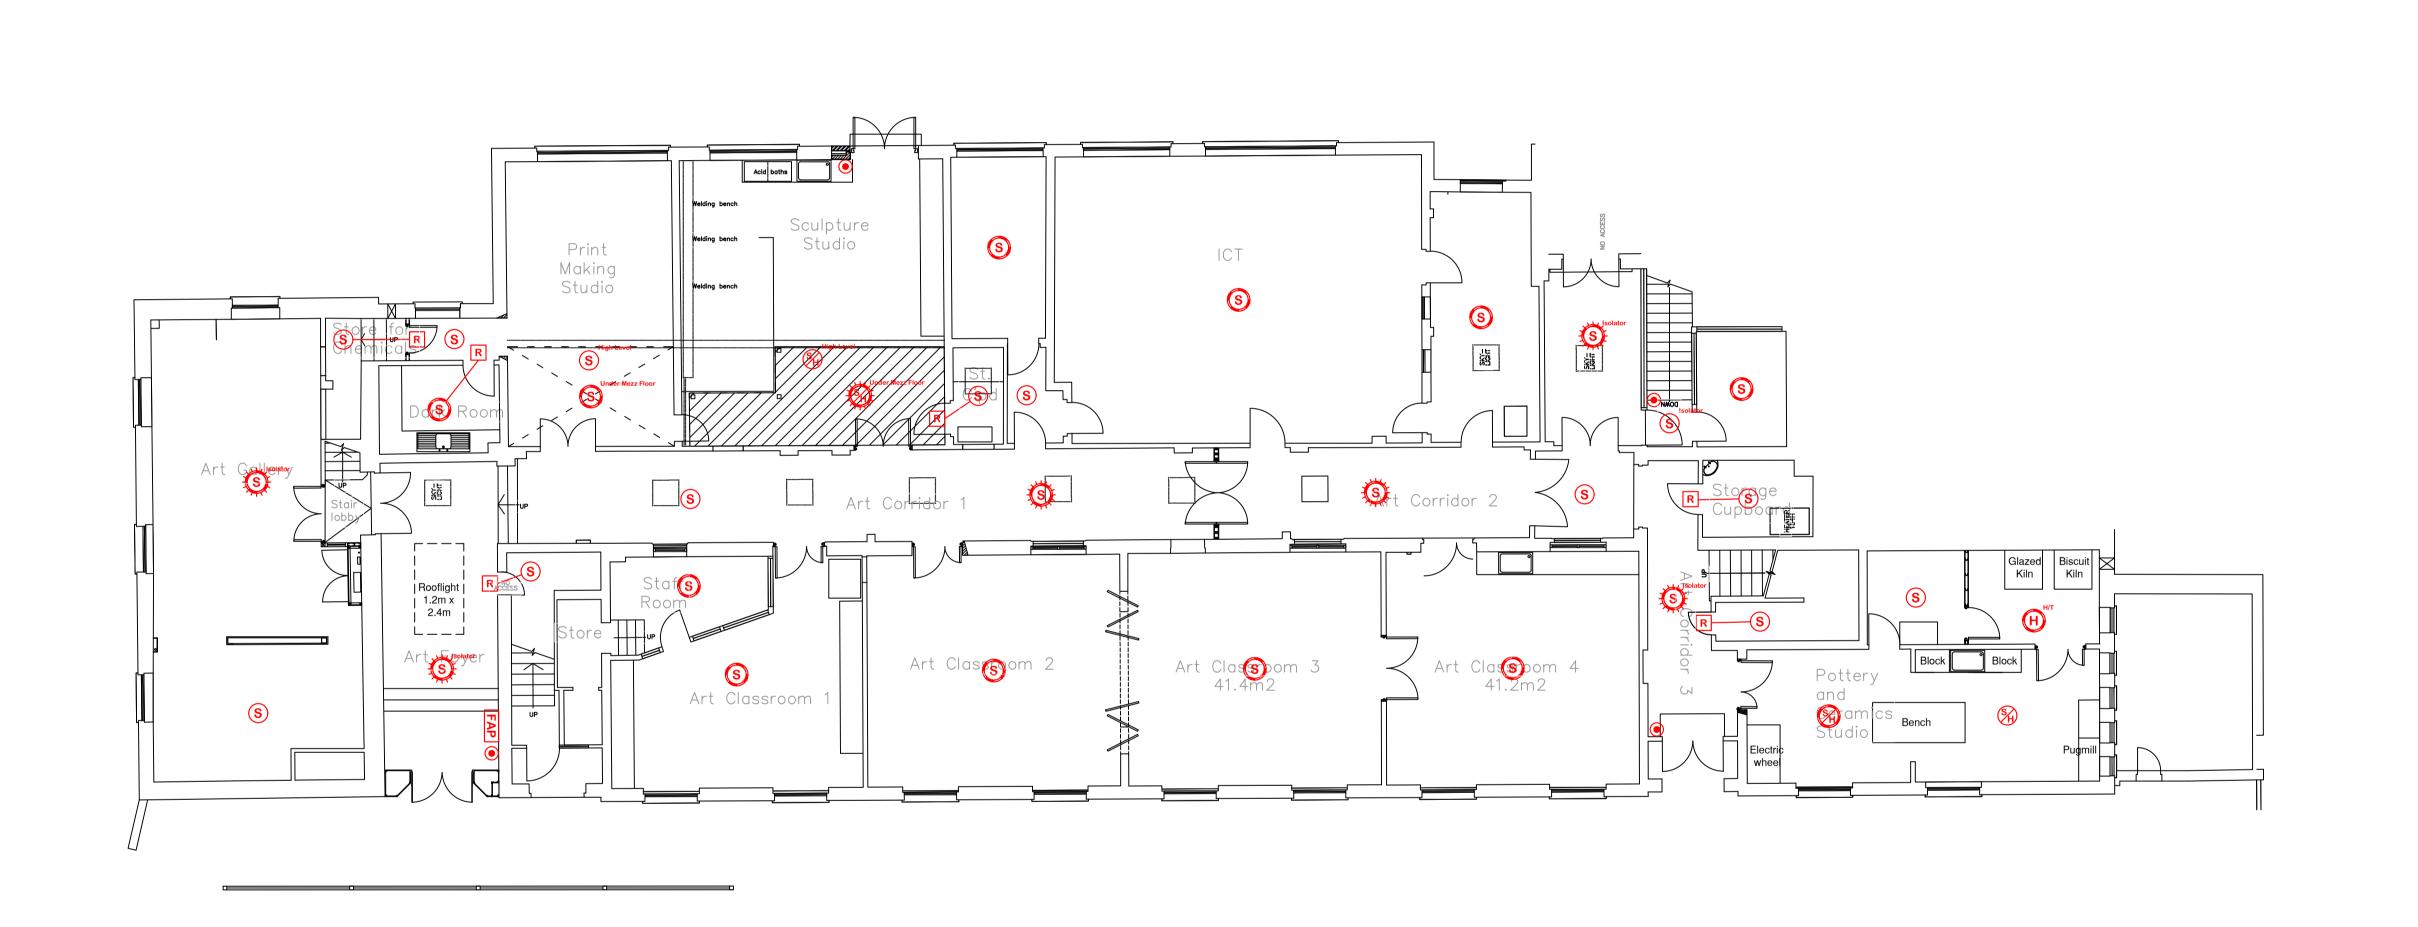

ALL DIMENSIONS ARE IN MILLIMETRES UNLESS OTHERWISE STATED DO NOT SCALE FROM THIS DRAWING

ALL DIMENSIONS ARE IN MILLIMETRES UNLESS OTHERWISE STATED DO NOT SCALE FROM THIS DRAWING © This drawing and/or design is the property of 'LIFE SAFETY SYSTEMS' and shall not be reproduced or copied in the whole or part in any way or conveyed to a third party without the owners written permission. Fire Alarm FAP Indicator Control Panel **Repeater Indicator Control Panel** Smoke Detector/Sensor **Heat Detector/Sensor** Combined Smoke/Heat Detector/Sensor **Detector/Sensor Mounted Base Sounde** Detector/Sensor Base Sounder/Beacon **Manual Call Point Alarm Sounder** Combined Sounder/Beacon Sensor/Detector Remote Visual Indicator Interface (Letter Denotes Type) Miscellaneous Unit/Interface **Beam Detector Transmitter Unit Beam Detector Receiver Unit** AMENDMENT RECORD LIFE SAFETY SAFETY SYSTEMS DESIGN & DRAFTING SERVICES 4 HERMITAGE CLOSE THREE LEGGED CROSS WIMBORNE DORSET BH21 6QA Tel: 07835 742300 Email: autocad\_drawings@btinternet.com

## GROUND FLOOR

| Drawn By:   | Date:   |
|-------------|---------|
| ISW         | JULY 10 |
| Checked By: | Date:   |
| Scale @ A1: | Date:   |
| 1:100       | JULY 10 |
|             | ·       |

ALL DIMENSIONS ARE IN MILLIMETRES UNLESS OTHERWISE STATED DO NOT SCALE FROM THIS DRAWING © This drawing and/or design is the property of 'LIFE SAFETY SYSTEMS' and shall not be reproduced or copied in the whole or part in any way or conveyed to a third party without the owners written permission. Fire Alarm FAP Indicator Control Panel **Repeater Indicator Control Panel** Smoke Detector/Sensor **Heat Detector/Sensor** Combined Smoke/Heat Detector/Sensor **Detector/Sensor Mounted Base Sounde** Detector/Sensor Base Sounder/Beacon **Manual Call Point Alarm Sounder Combined Sounder/Beacon** Sensor/Detector Remote Visual Indicator Interface (Letter Denotes Type) Miscellaneous Unit/Interface **Beam Detector Transmitter Unit Beam Detector Receiver Unit** AMENDMENT RECORD LIFE SAFETY SYSTEMS DESIGN & DRAFTING SERVICES 4 HERMITAGE CLOSE THREE LEGGED CROSS WIMBORNE DORSET BH21 6QA Tel: 07835 742300

DESIGN & DRAFTING SERVICES 4 HERMITAGE CLOSE THREE LEGGED CROSS WIMBORNE DORSET BH21 6QA Tel: 07835 742300

Email: autocad\_drawings@btinternet.com

The Oratory School Woodcote Reading Berkshire RG8 0PJ

Proposed Replacement Fire Detection & Alarm System Upgrade Tomlinson Building

## GROUND FLOOR

| Drawn By:                             | Date:   |
|---------------------------------------|---------|
| ISW                                   | JULY 10 |
| Checked By:                           | Date:   |
| Scale @ A1:                           | Date:   |
| 1:100                                 | JULY 10 |
| · · · · · · · · · · · · · · · · · · · |         |