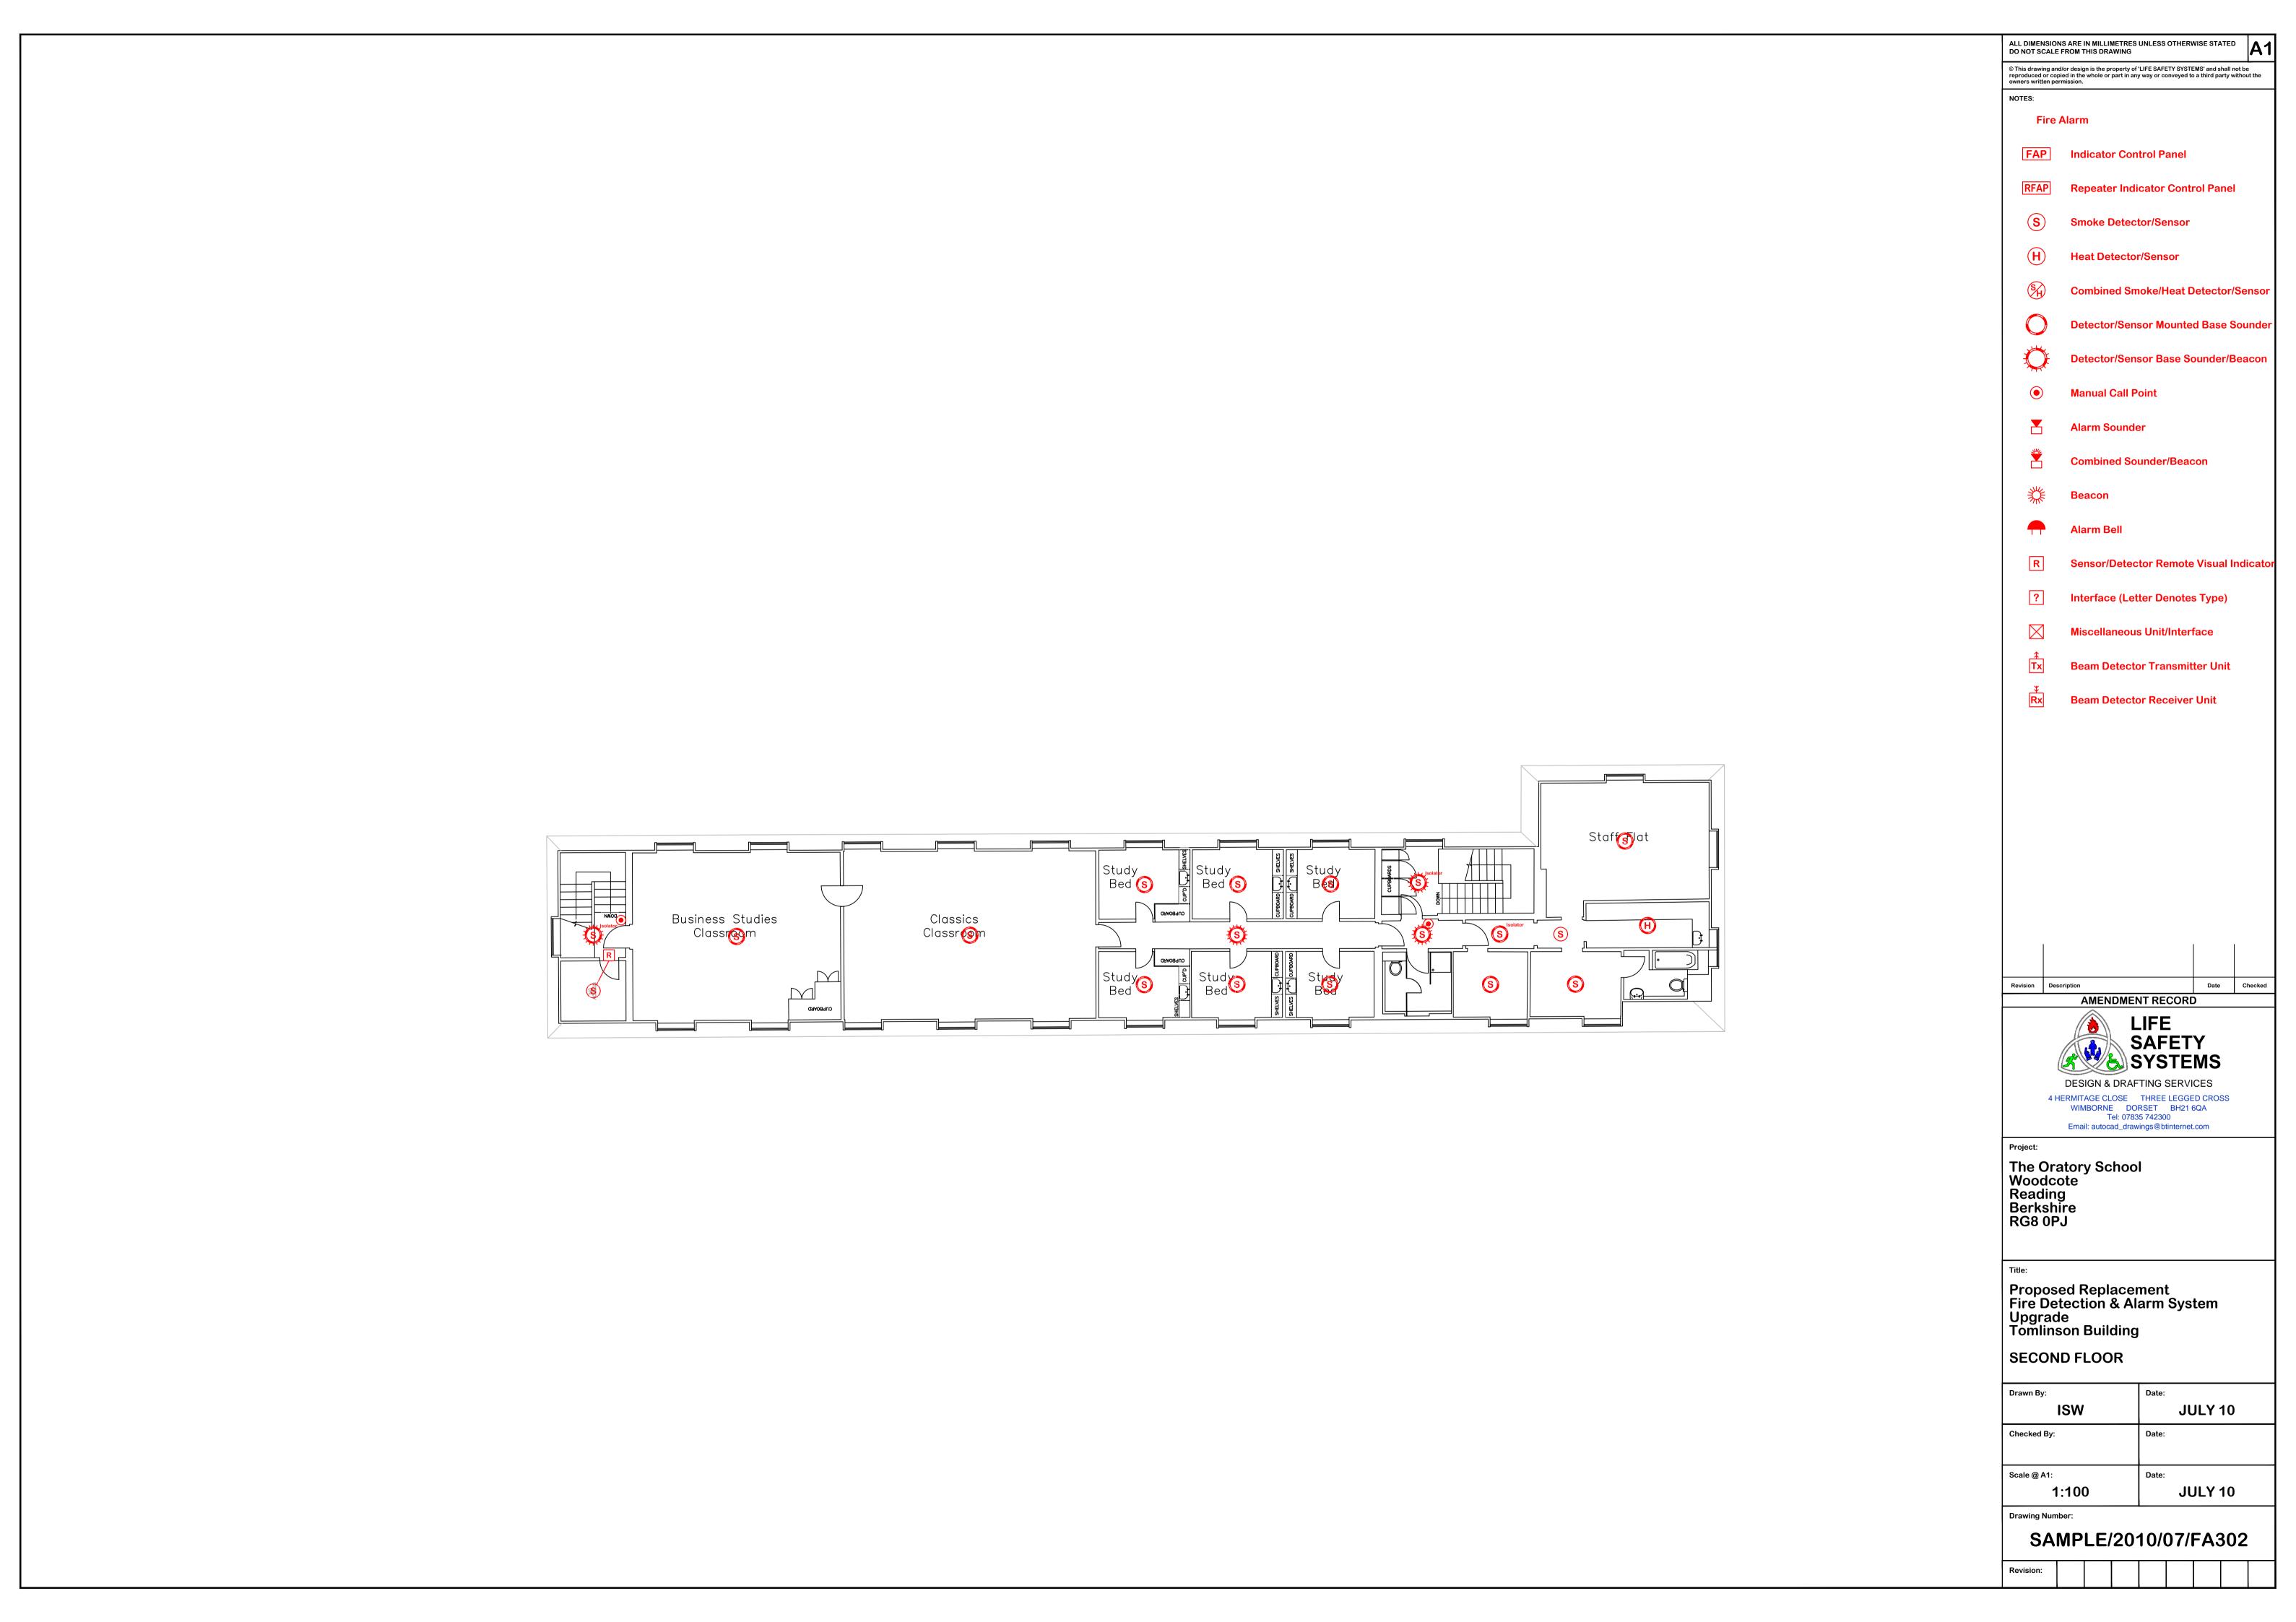

## SECOND FLOOR

| Drawn By:   | Date:   |
|-------------|---------|
| ISW         | JULY 10 |
| Checked By: | Date:   |
| Scale @ A1: | Date:   |
| 1:100       | JULY 10 |
|             | ·       |

ALL DIMENSIONS ARE IN MILLIMETRES UNLESS OTHERWISE STATED DO NOT SCALE FROM THIS DRAWING © This drawing and/or design is the property of 'LIFE SAFETY SYSTEMS' and shall not be reproduced or copied in the whole or part in any way or conveyed to a third party without the owners written permission. Fire Alarm FAP Indicator Control Panel **Repeater Indicator Control Panel** Smoke Detector/Sensor **Heat Detector/Sensor** Combined Smoke/Heat Detector/Sensor **Detector/Sensor Mounted Base Sounde** Detector/Sensor Base Sounder/Beacon **Manual Call Point Alarm Sounder** Combined Sounder/Beacon Sensor/Detector Remote Visual Indicator Interface (Letter Denotes Type) Miscellaneous Unit/Interface **Beam Detector Transmitter Unit Beam Detector Receiver Unit** AMENDMENT RECORD LIFE SAFETY SYSTEMS DESIGN & DRAFTING SERVICES

4 HERMITAGE CLOSE THREE LEGGED CROSS
WIMBORNE DORSET BH21 6QA
Tel: 07835 742300 Email: autocad\_drawings@btinternet.com

THe Oratory School Woodcote Reading Berkshire RG8 0PJ

Proposed Replacement Fire Detection & Alarm System Upgrade Morey Building