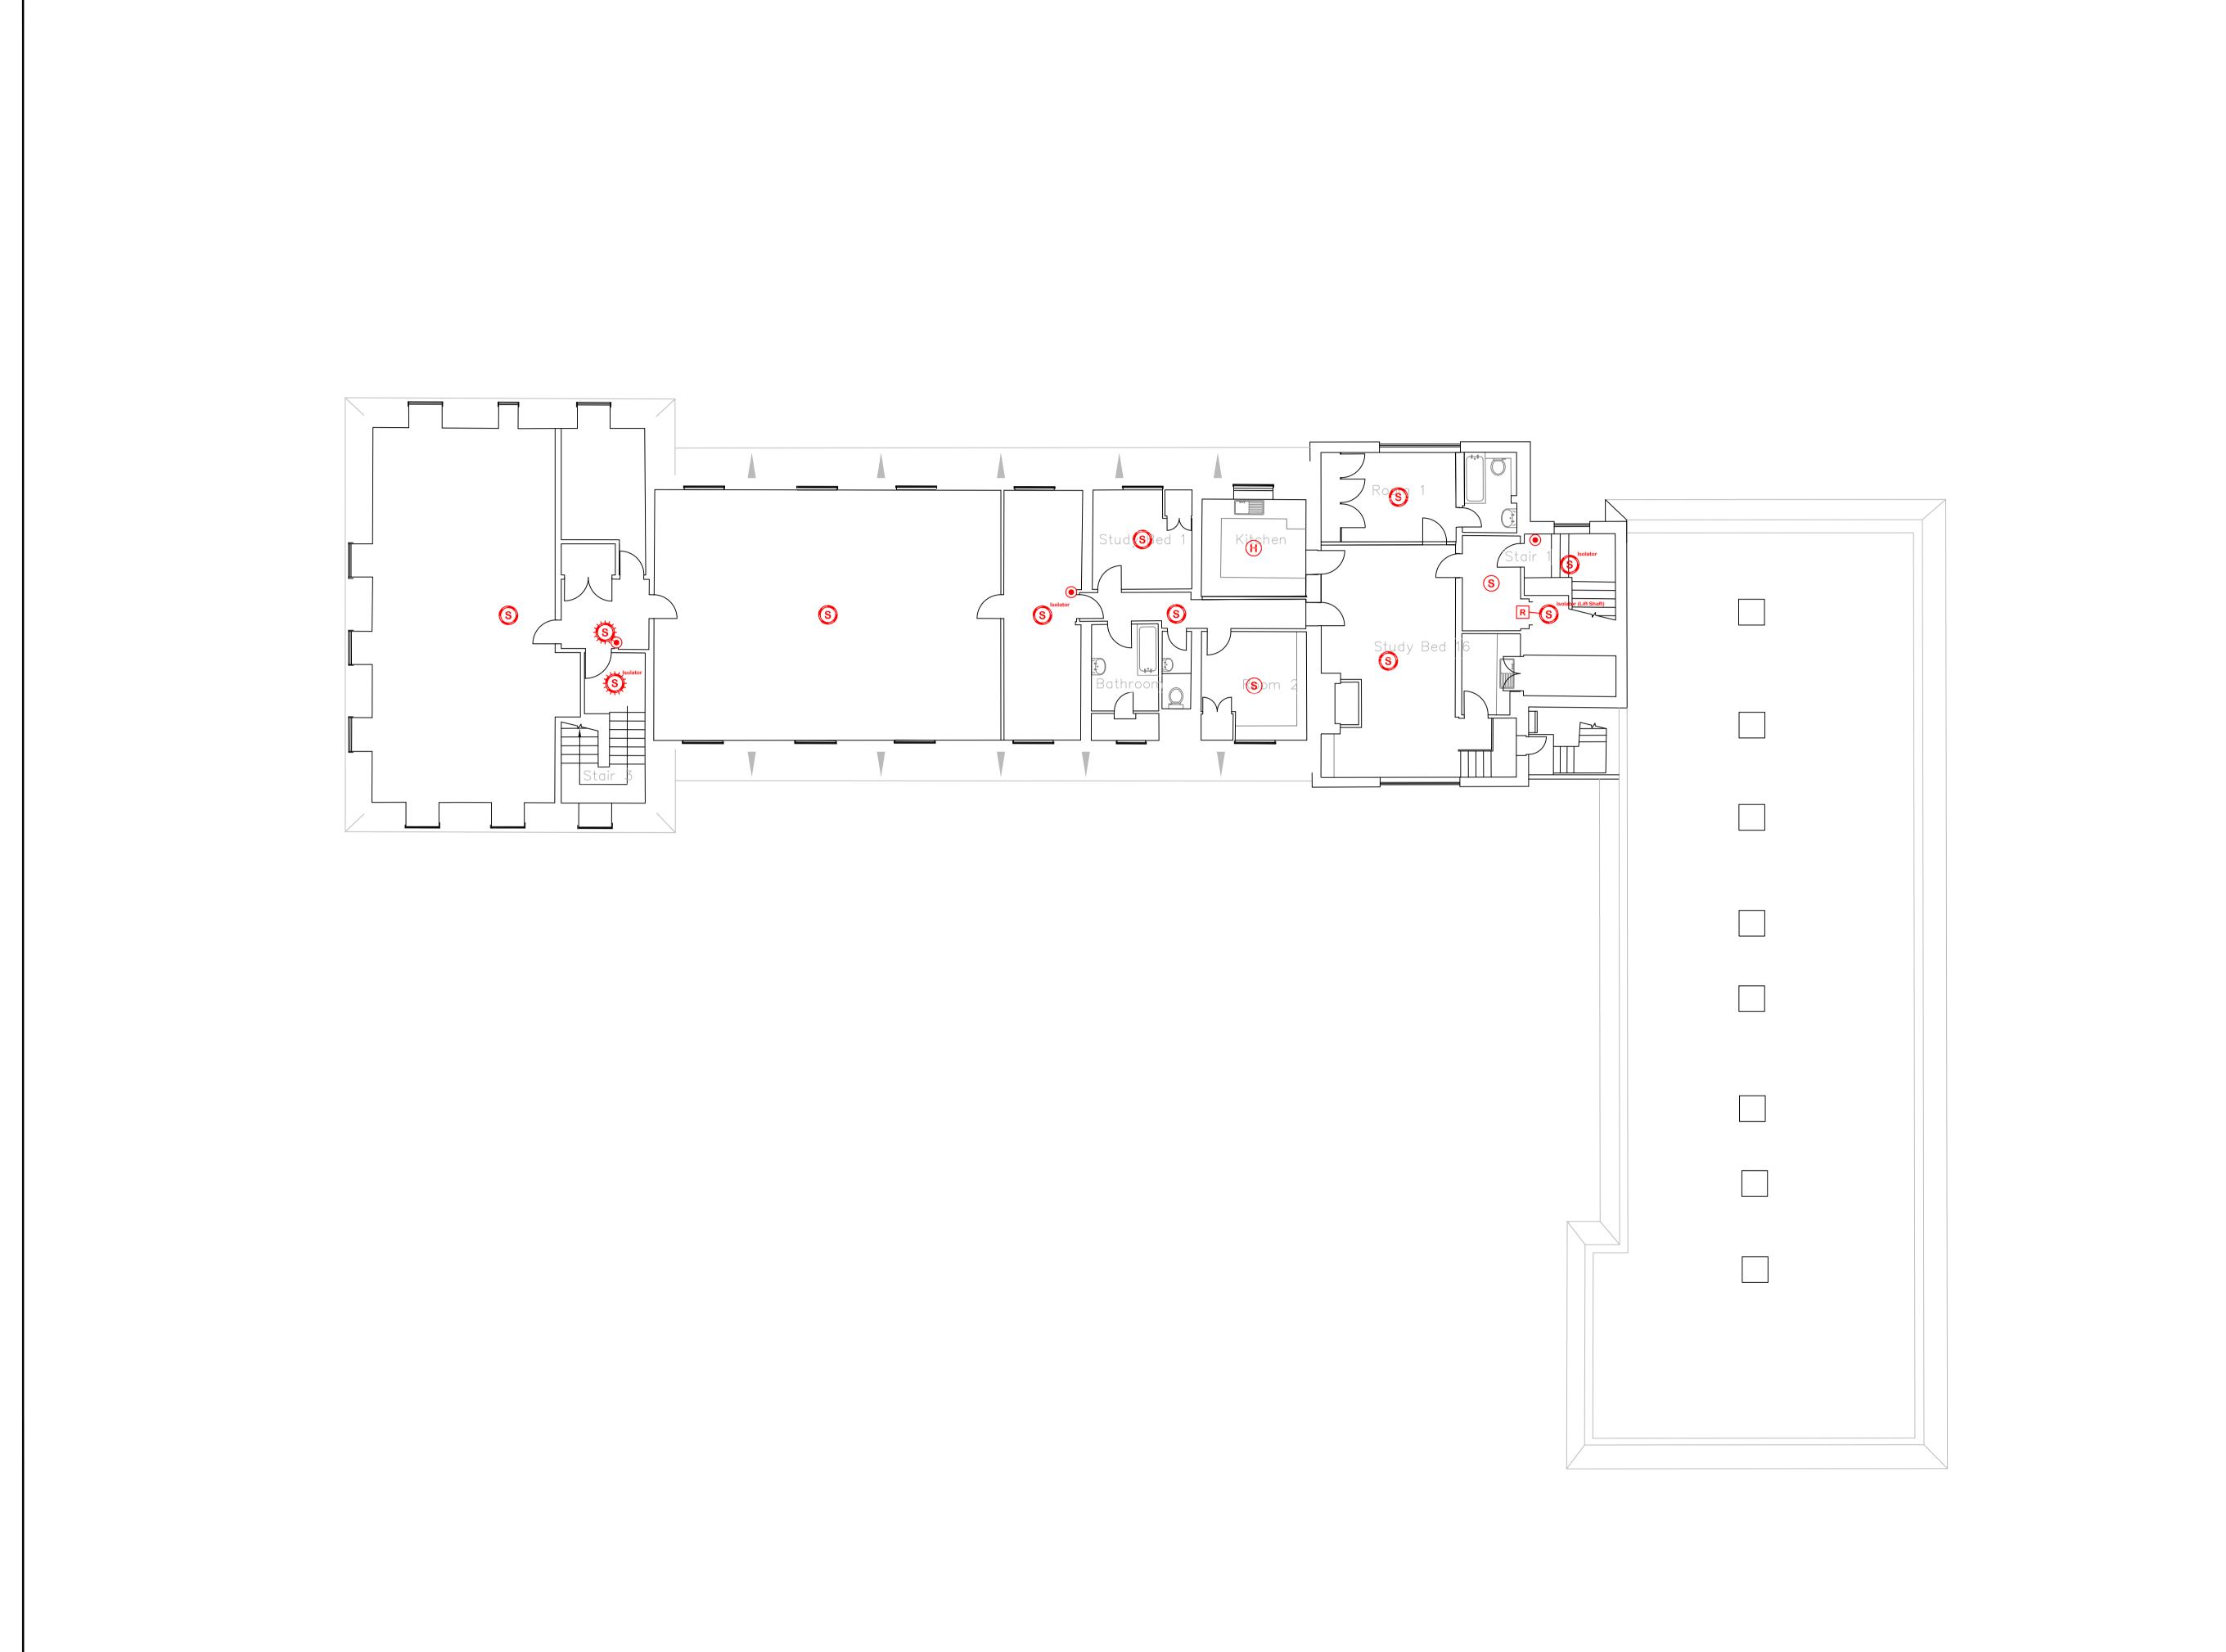

DESIGN & DRAFTING SERVICES 4 HERMITAGE CLOSE THREE LEGGED CROSS WIMBORNE DORSET BH21 6QA Tel: 07835 742300

Email: autocad\_drawings@btinternet.com

The Oratory School Woodcote Reading Berkshire RG8 0PJ

Proposed Replacement Fire Detection & Alarm System Upgrade Tomlinson Building

## GROUND FLOOR

| Drawn By:                             | Date:   |
|---------------------------------------|---------|
| ISW                                   | JULY 10 |
| Checked By:                           | Date:   |
| Scale @ A1:                           | Date:   |
| 1:100                                 | JULY 10 |
| · · · · · · · · · · · · · · · · · · · |         |